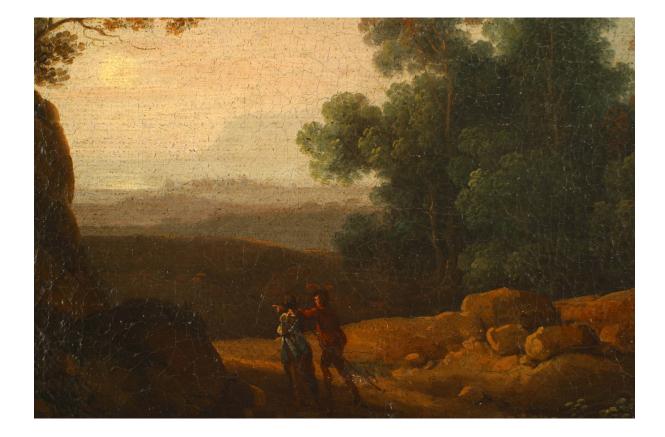

## Continental Flemish Landscape with Two Figures

Continental Flemish (18th Cent) oil painting of landscape with 2 figures with one pointing to visa in a gold frame with carved corners

DIMENSIONS W:20.5"H:18.5"