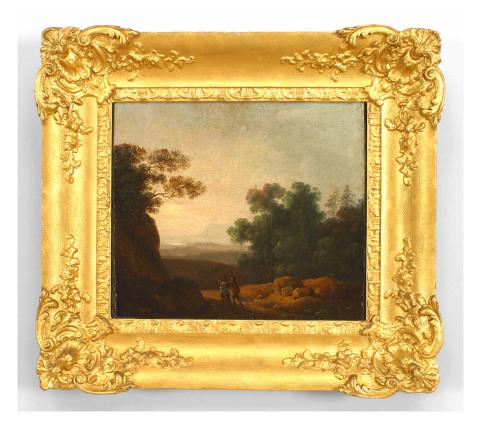

## Continental Flemish Landscape with Two Figures

Continental Flemish (18th Cent) oil painting of landscape with 2 figures with one pointing to visa in a gold frame with carved corners

DIMENSIONS W:20.5"H:18.5"