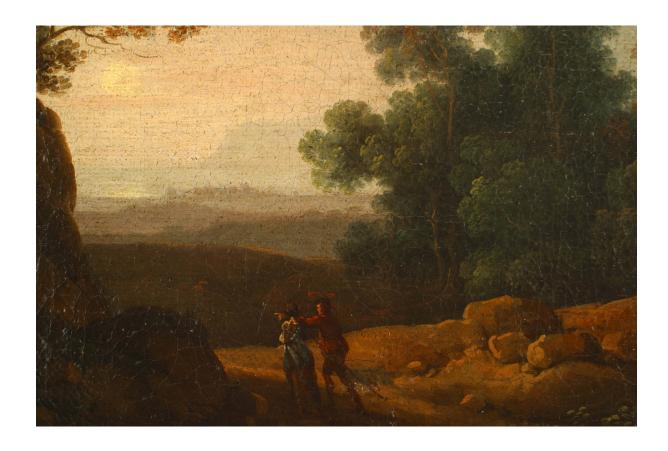

## **Continental Flemish Landscape with Two Figures**

Continental Flemish (18th Cent) oil painting of landscape with 2 figures with one pointing to visa in a gold frame with carved corners

DIMENSIONS W:20.5"H:18.5"