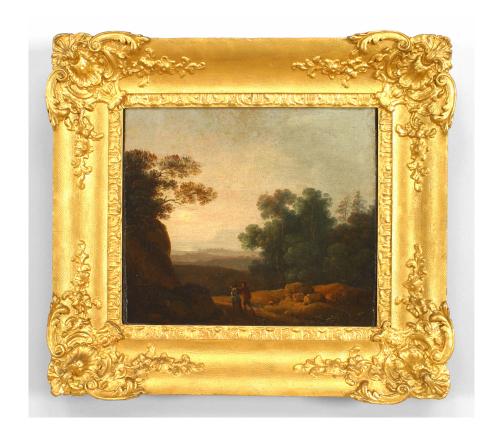

## **Continental Flemish Landscape with Two Figures**

Continental Flemish (18th Cent) oil painting of landscape with 2 figures with one pointing to visa in a gold frame with carved corners

DIMENSIONS W:20.5"H:18.5"