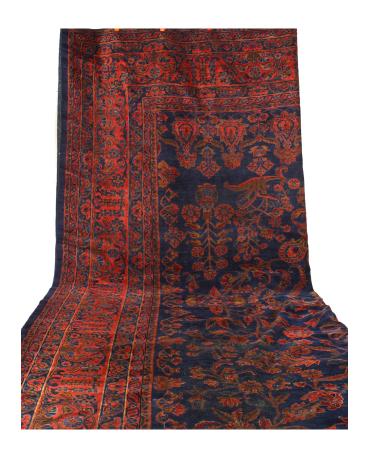

## Persian Sarook Blue and Red Rug

Middle Eastern Persian style Sarook carpet (20th Century) with cobalt blue field surrounded by a 26" red border all open with floral and tree-of-life designs ( $19 \times 10.5$ ')