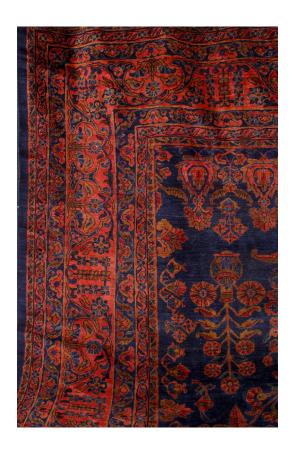

## Persian Sarook Blue and Red Rug

Middle Eastern Persian style Sarook carpet (20th Century) with cobalt blue field surrounded by a 26" red border all open with floral and tree-of-life designs ( $19 \times 10.5$ ')