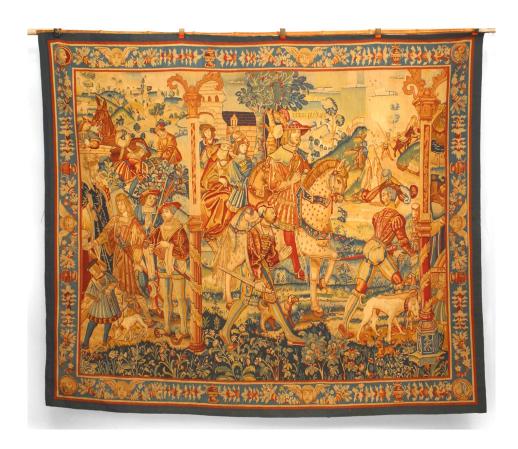

## Belgian Style Woven Tapestry with Royal Scene

Continental Belgian style (19th Century) woven tapestry with a scene of princely figure on horseback surrounded by an entourage within a decorated border.