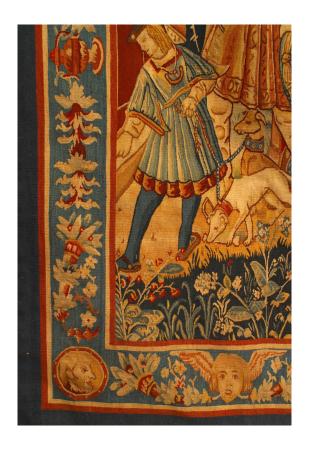

## Belgian Style Woven Tapestry with Royal Scene

Continental Belgian style (19th Century) woven tapestry with a scene of princely figure on horseback surrounded by an entourage within a decorated border.