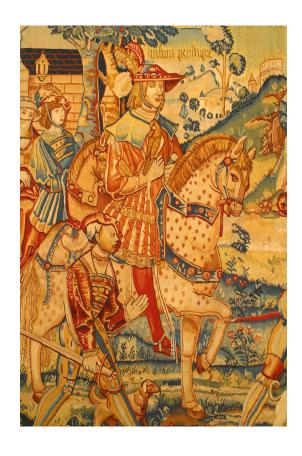

## Belgian Style Woven Tapestry with Royal Scene

Continental Belgian style (19th Century) woven tapestry with a scene of princely figure on horseback surrounded by an entourage within a decorated border.