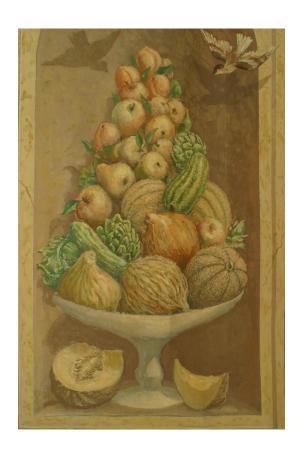

# Italian Neo-Classic Mural of Cupids

Italian Neo-classic style mural painting on canvas of a pair of medallions with cupids centering a still life of fruit behind a blue drape with a swag valance

DIMENSIONS W:102"H:68"