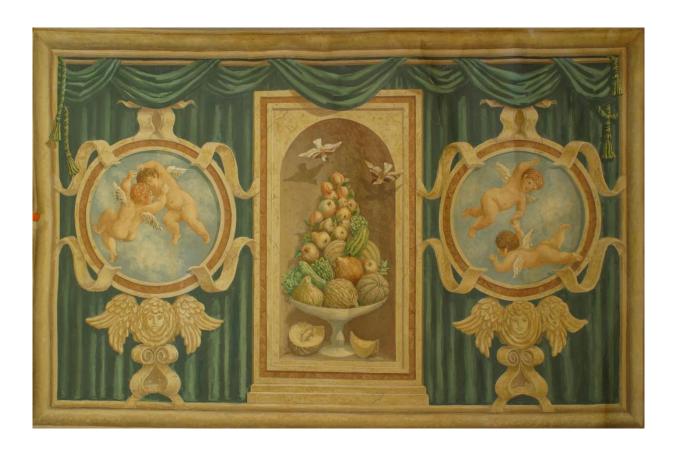

# Italian Neo-Classic Mural of Cupids

Italian Neo-classic style mural painting on canvas of a pair of medallions with cupids centering a still life of fruit behind a blue drape with a swag valance

DIMENSIONS W:102"H:68"