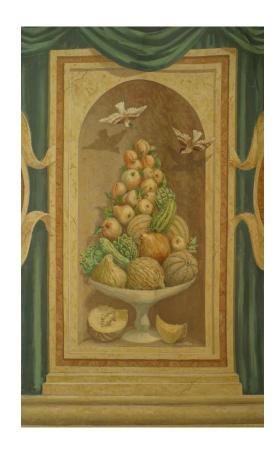

# Italian Neo-Classic Mural of Cupids

Italian Neo-classic style mural painting on canvas of a pair of medallions with cupids centering a still life of fruit behind a blue drape with a swag valance

DIMENSIONS W:102"H:68"