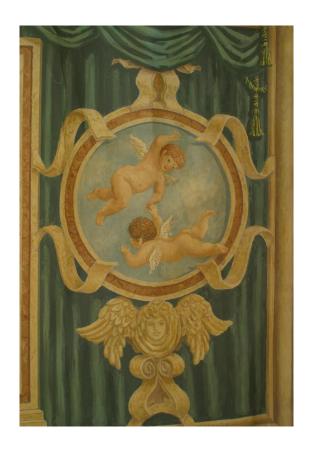

# Italian Neo-Classic Mural of Cupids

Italian Neo-classic style mural painting on canvas of a pair of medallions with cupids centering a still life of fruit behind a blue drape with a swag valance

DIMENSIONS W:102"H:68"