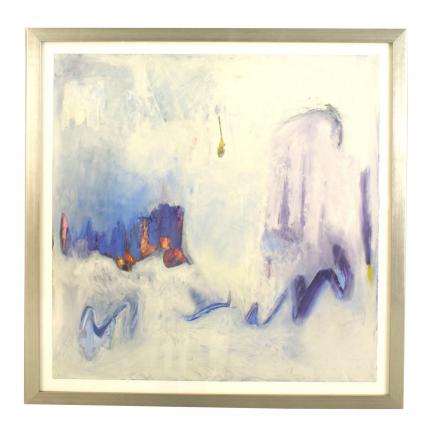

# American Post-War Abstract Oil Painting

American Post-War Design abstract art, oil painting with shades of purple on white in a silver frame.

DIMENSIONS W:41"D:2"H:41"

sales@newel.com | NEWEL.COM

INVENTORY # BLO006