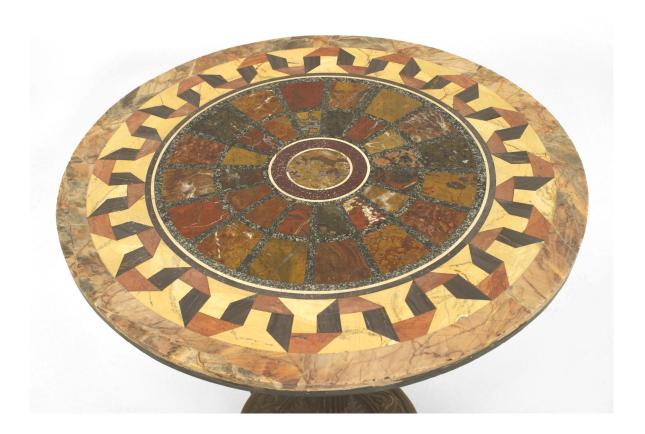

## Italian Neo-Classic Geometric Marble End Table

Italian Neo-Classic (18th Century) inlaid round pietra dura specimen marble top with geometric design supported on an iron pedestal base.

DIMENSIONS H:25.5"