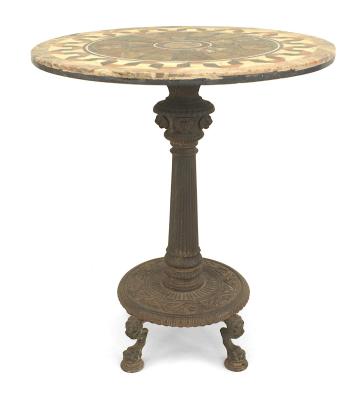

## Italian Neo-Classic Geometric Marble End Table

Italian Neo-Classic (18th Century) inlaid round pietra dura specimen marble top with geometric design supported on an iron pedestal base.

DIMENSIONS H:25.5"