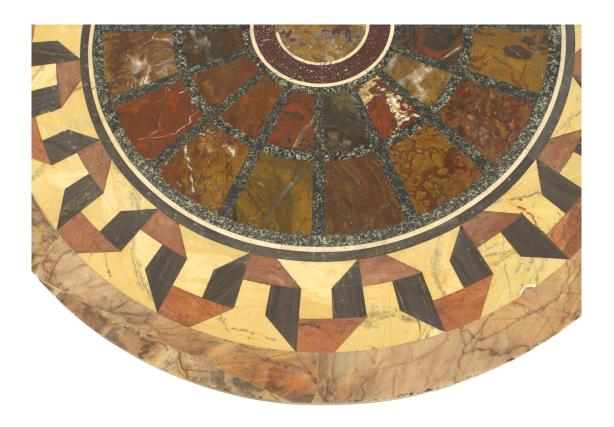

## Italian Neo-Classic Geometric Marble End Table

Italian Neo-Classic (18th Century) inlaid round pietra dura specimen marble top with geometric design supported on an iron pedestal base.

DIMENSIONS H:25.5"