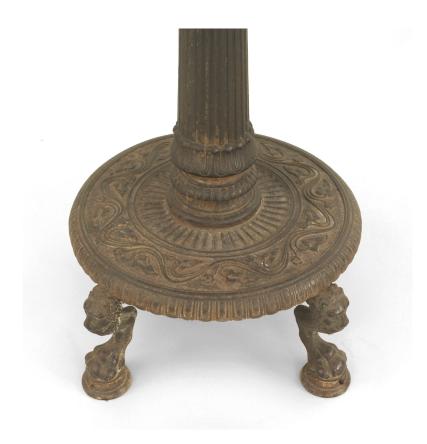

## Italian Neo-Classic Geometric Marble End Table

Italian Neo-Classic (18th Century) inlaid round pietra dura specimen marble top with geometric design supported on an iron pedestal base.

DIMENSIONS H:25.5"