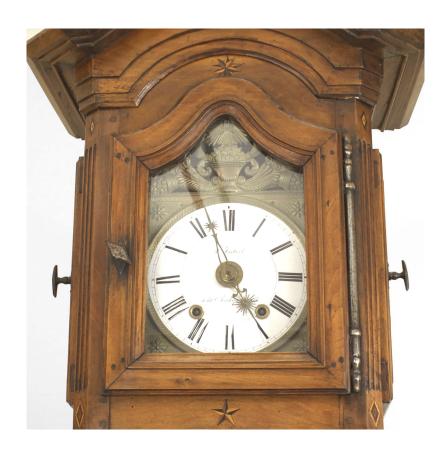

## French Provincial Walnut Grandfather Clock

French Provincial (Mid-18th Century) walnut grandfather clock with fruitwood inlay and fluted sides. (Not working)

DIMENSIONS W:23"D:14.75"H:97.5"

CONDITION Good; Wear consistent with age and use