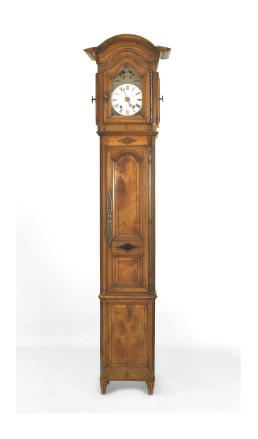

## French Provincial Walnut Grandfather Clock

French Provincial (Mid-18th Century) walnut grandfather clock with fruitwood inlay and fluted sides. (Not working)

DIMENSIONS W:23"D:14.75"H:97.5"

CONDITION Good; Wear consistent with age and use