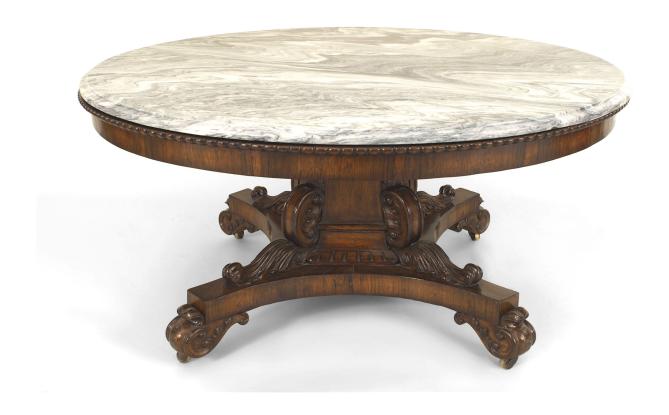

## English Regency Mahogany Marble Center Table

English Regency (1825) mahogany rosewood center table with a 3 sided pedestal base carved with scroll designs resting on caster and supporting a grey St. Anne marble top.

DIMENSIONS H:29"

sales@newel.com | NEWEL.COM

**INVENTORY** #

AGO015 **SALE PRICE \$78,000.00** 