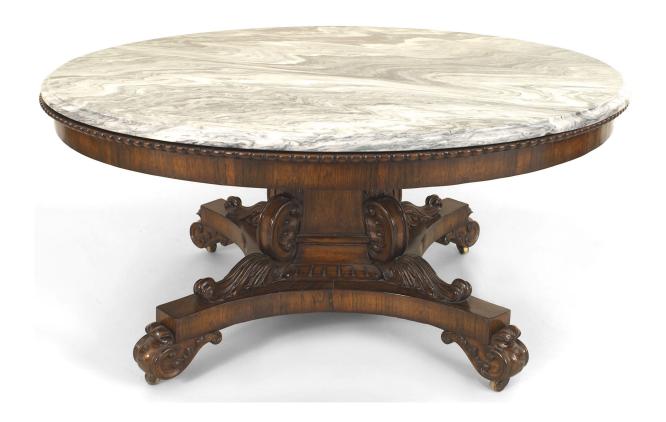

## English Regency Mahogany Marble Center Table

English Regency (1825) mahogany rosewood center table with a 3 sided pedestal base carved with scroll designs resting on caster and supporting a grey St. Anne marble top.

DIMENSIONS H:29"

sales@newel.com | NEWEL.COM

**INVENTORY** #

AGO015 **SALE PRICE \$78,000.00** 