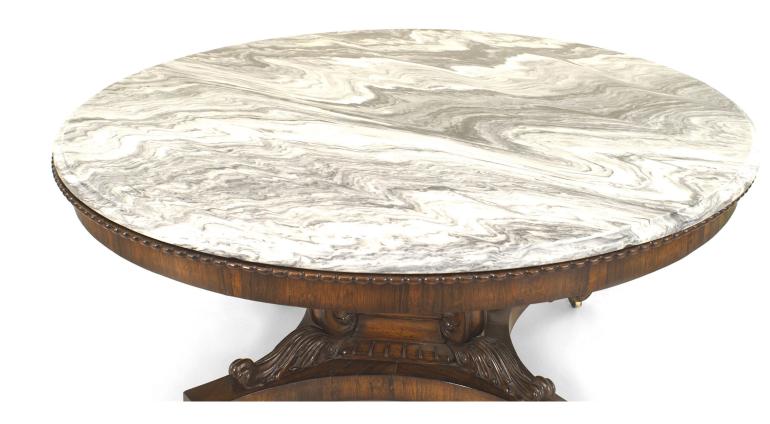

## English Regency Mahogany Marble Center Table

English Regency (1825) mahogany rosewood center table with a 3 sided pedestal base carved with scroll designs resting on caster and supporting a grey St. Anne marble top.

DIMENSIONS H:29"

sales@newel.com | NEWEL.COM

**INVENTORY** #

AGO015 **SALE PRICE \$78,000.00** 