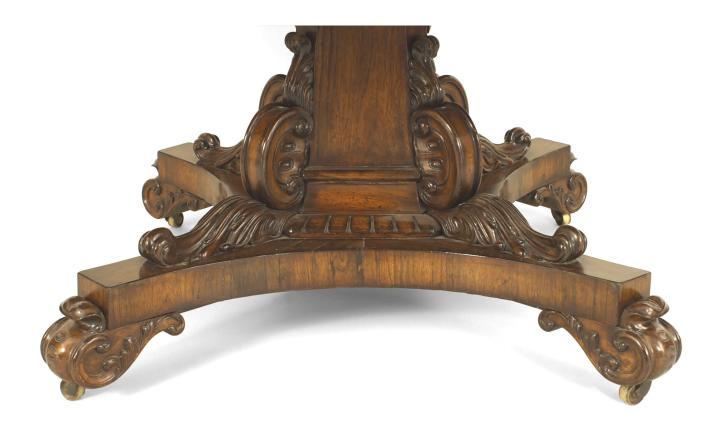

## English Regency Mahogany Marble Center Table

English Regency (1825) mahogany rosewood center table with a 3 sided pedestal base carved with scroll designs resting on caster and supporting a grey St. Anne marble top.

DIMENSIONS H:29"

sales@newel.com | NEWEL.COM

**INVENTORY** #

AGO015 **SALE PRICE \$78,000.00** 