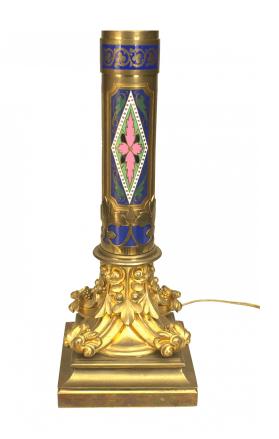

# Pair of French Victorian Enamel Column Table Lamps

PAIR of French Victorian (19th Century) inverted columns with blue enamel decoration under brass trim with a bronze capital resting on a square marble base now wire as table lamps (PRICED AS PAIR).

DIMENSIONS W:5"D:5"H:37"

sales@newel.com | NEWEL.COM

INVENTORY #

REG3875 **SALE PRICE \$8,000.00** 