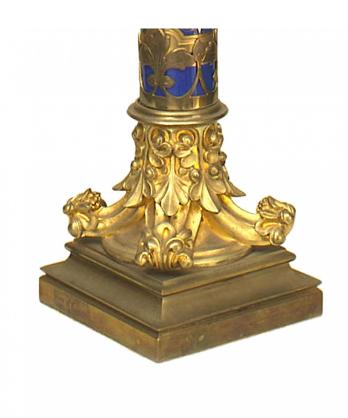

# Pair of French Victorian Enamel Column Table Lamps

PAIR of French Victorian (19th Century) inverted columns with blue enamel decoration under brass trim with a bronze capital resting on a square marble base now wire as table lamps (PRICED AS PAIR).

DIMENSIONS W:5"D:5"H:37"

sales@newel.com | NEWEL.COM

**INVENTORY** #

REG3875 **SALE PRICE \$8,000.00** 