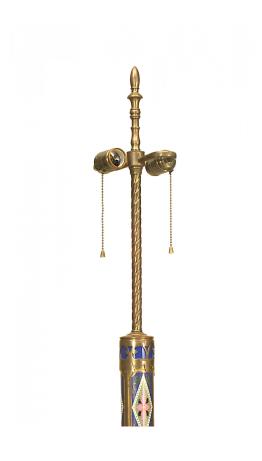

# Pair of French Victorian Enamel Column Table Lamps

PAIR of French Victorian (19th Century) inverted columns with blue enamel decoration under brass trim with a bronze capital resting on a square marble base now wire as table lamps (PRICED AS PAIR).

DIMENSIONS W:5"D:5"H:37"

sales@newel.com | NEWEL.COM

INVENTORY #

REG3875 **SALE PRICE \$8,000.00** 