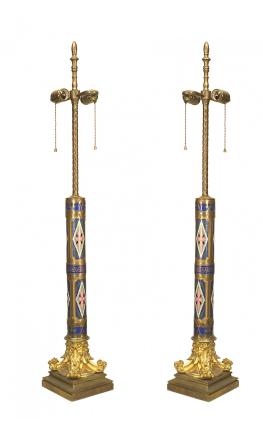

# Pair of French Victorian Enamel Column Table Lamps

PAIR of French Victorian (19th Century) inverted columns with blue enamel decoration under brass trim with a bronze capital resting on a square marble base now wire as table lamps (PRICED AS PAIR).

DIMENSIONS W:5"D:5"H:37"

sales@newel.com | NEWEL.COM

**INVENTORY** #

REG3875 **SALE PRICE \$8,000.00** 