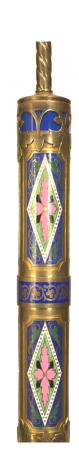

# Pair of French Victorian Enamel Column Table Lamps

PAIR of French Victorian (19th Century) inverted columns with blue enamel decoration under brass trim with a bronze capital resting on a square marble base now wire as table lamps (PRICED AS PAIR).

DIMENSIONS W:5"D:5"H:37"

sales@newel.com | NEWEL.COM

**INVENTORY** #

REG3875 **SALE PRICE \$8,000.00** 