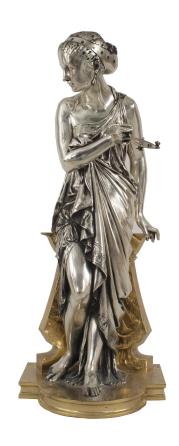

## **TIFFANY STUDIOS**

# Pair of Silvered Gilt Bronze Greek Figures

PAIR of French Victorian silvered and gilt bronze classical Greek female figures after models

DIMENSIONS H:23.5"

CONDITION Good; Wear consistent with age and use

LOCATION 61st Street