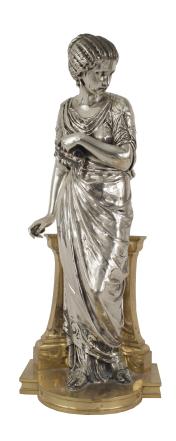

## **TIFFANY STUDIOS**

# Pair of Silvered Gilt Bronze Greek Figures

PAIR of French Victorian silvered and gilt bronze classical Greek female figures after models

DIMENSIONS H:23.5"

CONDITION Good; Wear consistent with age and use

LOCATION 61st Street

306 EAST 61ST STREET, 3RD FL NEW YORK, NY 10065 (212)758-1970

sales@newel.com | NEWEL.COM

INVENTORY #

REG3874