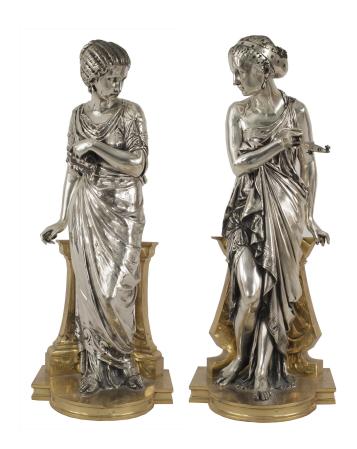

## **TIFFANY STUDIOS**

# Pair of Silvered Gilt Bronze Greek Figures

PAIR of French Victorian silvered and gilt bronze classical Greek female figures after models

DIMENSIONS H:23.5"

CONDITION Good; Wear consistent with age and use

LOCATION 61st Street

306 EAST 61ST STREET, 3RD FL NEW YORK, NY 10065 (212)758-1970

sales@newel.com | NEWEL.COM

INVENTORY #

REG3874