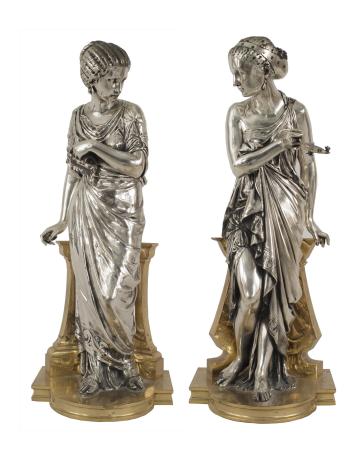

# TIFFANY STUDIOS

# Pair of Silvered Gilt Bronze Greek Figures

PAIR of French Victorian silvered and gilt bronze classical Greek female figures after models

DIMENSIONS H:23.5"

CONDITION Good; Wear consistent with age and use

LOCATION 61st Street

306 EAST 61ST STREET, 3RD FL NEW YORK, NY 10065 (212)758-1970

sales@newel.com | NEWEL.COM

**INVENTORY** #

REG3874 **SALE PRICE \$24,500.00** 