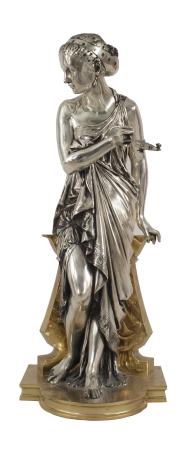

# Pair of Silvered Gilt Bronze Greek Figures

PAIR of French Victorian silvered and gilt bronze classical Greek female figures after models

DIMENSIONS H:23.5"

CONDITION Good; Wear consistent with age and use