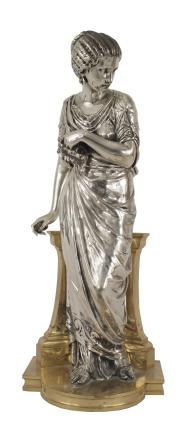

### TIFFANY STUDIOS

# Pair of Silvered Gilt Bronze Greek Figures

PAIR of French Victorian silvered and gilt bronze classical Greek female figures after models

DIMENSIONS H:23.5"

CONDITION Good; Wear consistent with age and use

LOCATION 61st Street

306 EAST 61ST STREET, 3RD FL NEW YORK, NY 10065 (212)758-1970

sales@newel.com | NEWEL.COM

**INVENTORY** #

REG3874 **SALE PRICE \$24,500.00** 