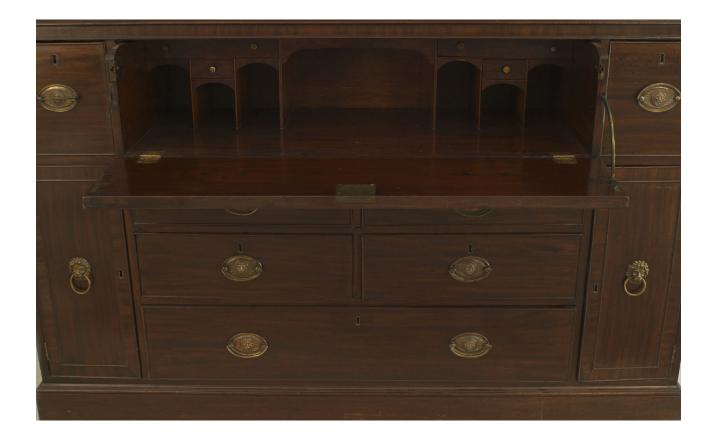

## English Georgian Mahogany Secretary Bookcase

English Georgian (18/19th Century) mahogany secretary bookcase having a 2 glass mullioned doors over multiple drawers & a fall-front center with brass handles.

DIMENSIONS W:61.75"D:20.5"H:93"

CONDITION Good; Wear consistent with age and use

INVENTORY # REG3864