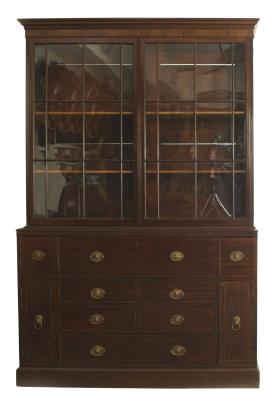

### English Georgian Mahogany Secretary Bookcase

English Georgian (18/19th Century) mahogany secretary bookcase having a 2 glass mullioned doors over multiple drawers & a fall-front center with brass handles.

DIMENSIONS W:61.75"D:20.5"H:93"

CONDITION Good; Wear consistent with age and use