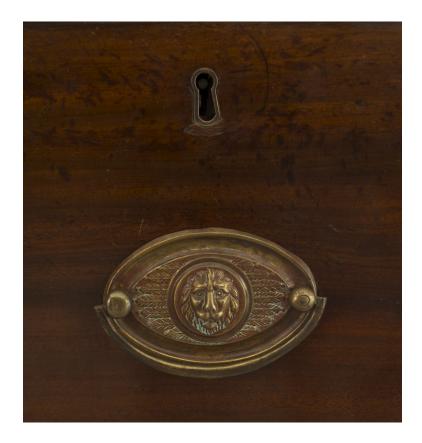

### English Georgian Mahogany Secretary Bookcase

English Georgian (18/19th Century) mahogany secretary bookcase having a 2 glass mullioned doors over multiple drawers & a fall-front center with brass handles.

DIMENSIONS W:61.75"D:20.5"H:93"

CONDITION Good; Wear consistent with age and use

INVENTORY # REG3864