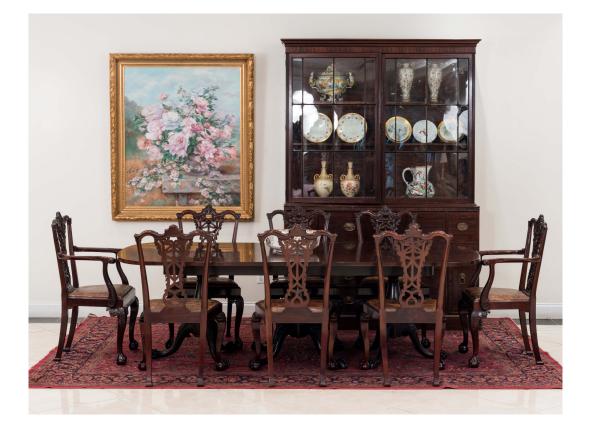

### English Georgian Mahogany Secretary Bookcase

English Georgian (18/19th Century) mahogany secretary bookcase having a 2 glass mullioned doors over multiple drawers & a fall-front center with brass handles.

DIMENSIONS W:61.75"D:20.5"H:93"

CONDITION Good; Wear consistent with age and use