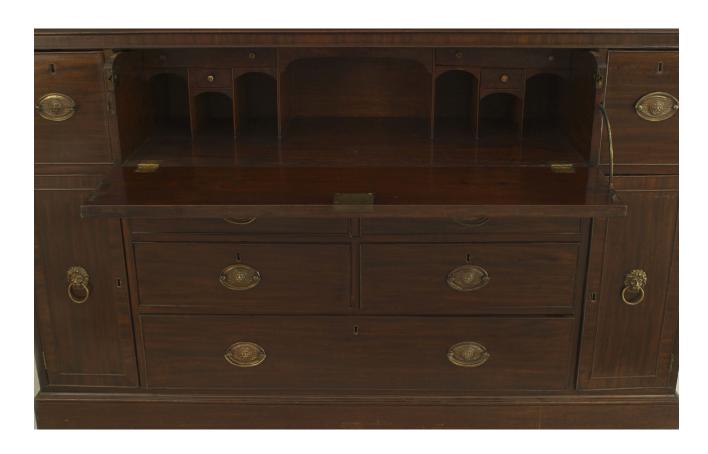

## English Georgian Mahogany Secretary Bookcase

English Georgian (18/19th Century) mahogany secretary bookcase having a 2 glass mullioned doors over multiple drawers & a fall-front center with brass handles.