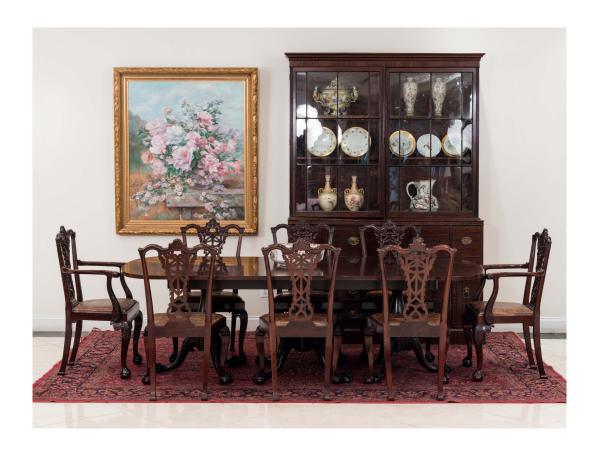

## English Georgian Mahogany Secretary Bookcase

English Georgian (18/19th Century) mahogany secretary bookcase having a 2 glass mullioned doors over multiple drawers & a fall-front center with brass handles.