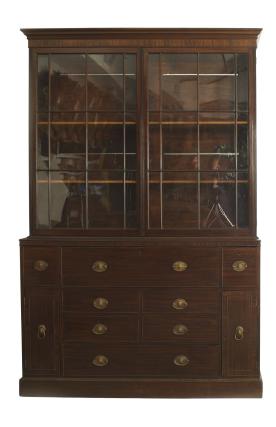

## English Georgian Mahogany Secretary Bookcase

English Georgian (18/19th Century) mahogany secretary bookcase having a 2 glass mullioned doors over multiple drawers & a fall-front center with brass handles.

DIMENSIONS W:61.75"D:20.5"H:93"

CONDITION Good; Wear consistent with age and use

sales@newel.com | NEWEL.COM

**INVENTORY** #

REG3864 **SALE PRICE** \$21,500.00