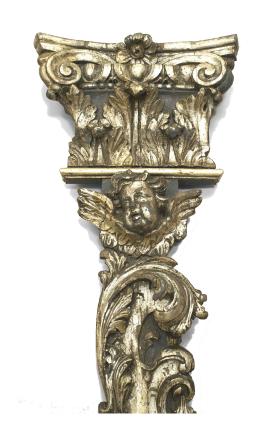

## Pair of Italian Rococo Carved Pilaster Wall Plaques

PAIR of Italian Rococo (mid-18th Century) carved silver gilt pilaster wall plaques with bird and floral carving under an Ionic capital pediment (PRICED AS PAIR).

DIMENSIONS W:12.5"H:76"

CONDITION Good; Wear consistent with age and use

LOCATION LIC

32-00 SKILLMAN AVE NEW YORK, NY 11101 (212)758-1970

sales@newel.com | NEWEL.COM

**INVENTORY** #

REG3828 **SALE PRICE** \$18,000.00