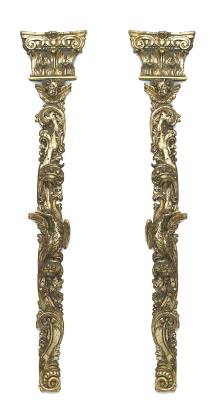

## Pair of Italian Rococo Carved Pilaster Wall Plaques

PAIR of Italian Rococo (mid-18th Century) carved silver gilt pilaster wall plaques with bird and floral carving under an Ionic capital pediment (PRICED AS PAIR).

DIMENSIONS W:12.5"H:76"

CONDITION Good; Wear consistent with age and use

LOCATION LIC