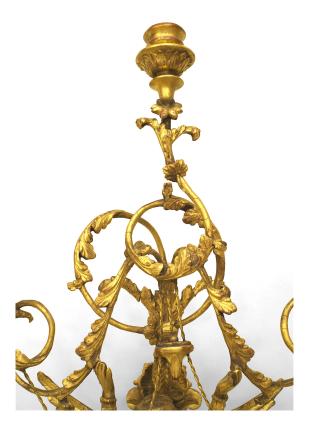

## Pair of Italian Neoclassic Empire Gilt Wood Wall Sconces

PAIR of Italian Neo-Classic Empire (1st Quarter 19th Century) gilt wood 3 light wall sconces with centered classical winged female figure with scrolls and tassel trim. (PRICED AS PAIR)

DIMENSIONS W:18"D:7"H:33"

INVENTORY # REG3815

SALE PRICE \$49,500.00