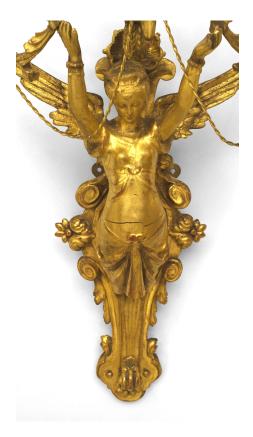

## Pair of Italian Neoclassic Empire Gilt Wood Wall Sconces

PAIR of Italian Neo-Classic Empire (1st Quarter 19th Century) gilt wood 3 light wall sconces with centered classical winged female figure with scrolls and tassel trim. (PRICED AS PAIR)

DIMENSIONS W:18"D:7"H:33"

INVENTORY # REG3815

SALE PRICE \$49,500.00