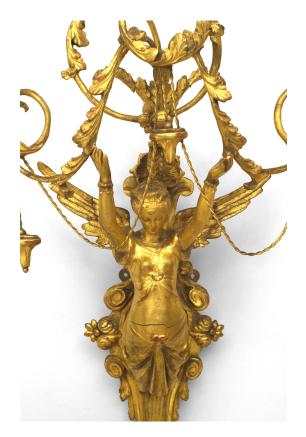

## Pair of Italian Neoclassic Empire Gilt Wood Wall Sconces

PAIR of Italian Neo-Classic Empire (1st Quarter 19th Century) gilt wood 3 light wall sconces with centered classical winged female figure with scrolls and tassel trim. (PRICED AS PAIR)

DIMENSIONS W:18"D:7"H:33"

INVENTORY # REG3815

SALE PRICE \$49,500.00