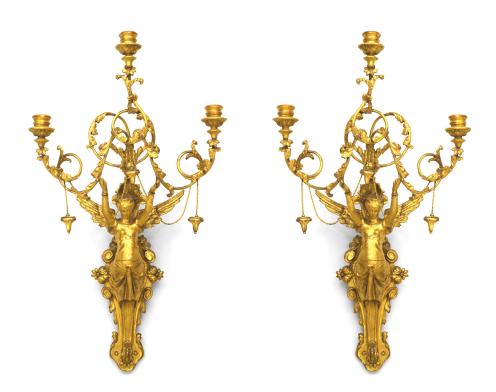

## Pair of Italian Neoclassic Empire Gilt Wood Wall Sconces

PAIR of Italian Neo-Classic Empire (1st Quarter 19th Century) gilt wood 3 light wall sconces with centered classical winged female figure with scrolls and tassel trim. (PRICED AS PAIR)

DIMENSIONS W:18"D:7"H:33"