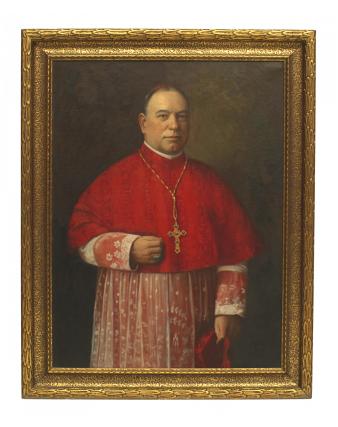

# American Religious Priest Portrait

American (19/20th Cent) oil painting portrait of an important religious priest wearing red vestments in a gold carved frame.

DIMENSIONS W:37.5"H:47.5"

sales@newel.com | NEWEL.COM

# American Religious Priest Portrait

American (19/20th Cent) oil painting portrait of an important religious priest wearing red vestments in a gold carved frame.

DIMENSIONS W:37.5"H:47.5"