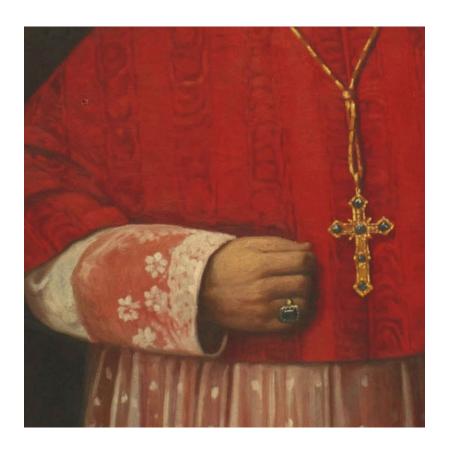

# American Religious Priest Portrait

American (19/20th Cent) oil painting portrait of an important religious priest wearing red vestments in a gold carved frame.

DIMENSIONS W:37.5"H:47.5"

sales@newel.com | NEWEL.COM