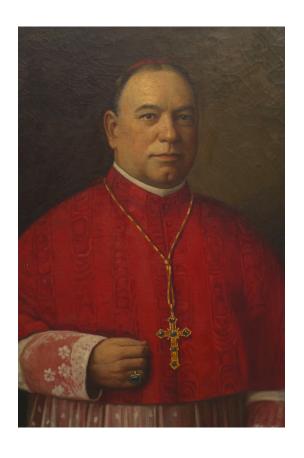

# American Religious Priest Portrait

American (19/20th Cent) oil painting portrait of an important religious priest wearing red vestments in a gold carved frame.

DIMENSIONS W:37.5"H:47.5"

sales@newel.com | NEWEL.COM

# American Religious Priest Portrait

American (19/20th Cent) oil painting portrait of an important religious priest wearing red vestments in a gold carved frame.

DIMENSIONS W:37.5"H:47.5"