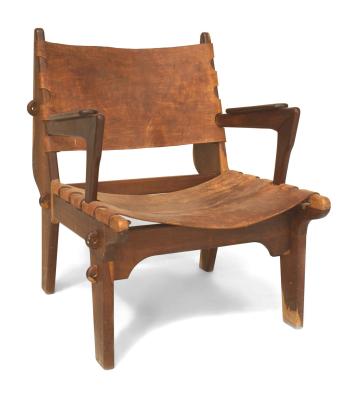

## Post-War Teak Modernist Arm Chair

Mid-Century (1960s) teak Modernist arm chair with a brown leather seat and back secured with pegs and a triangular form back leg design.

DIMENSIONS W:24.5"D:27.5"H:31"