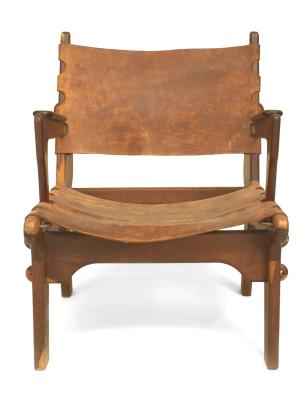

## Post-War Teak Modernist Arm Chair

Mid-Century (1960s) teak Modernist arm chair with a brown leather seat and back secured with pegs and a triangular form back leg design.

DIMENSIONS W:24.5"D:27.5"H:31"