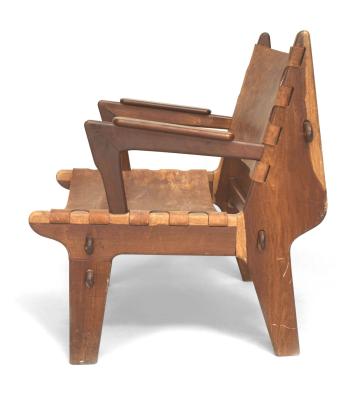

## Post-War Teak Modernist Arm Chair

Mid-Century (1960s) teak Modernist arm chair with a brown leather seat and back secured with pegs and a triangular form back leg design.

DIMENSIONS W:24.5"D:27.5"H:31"