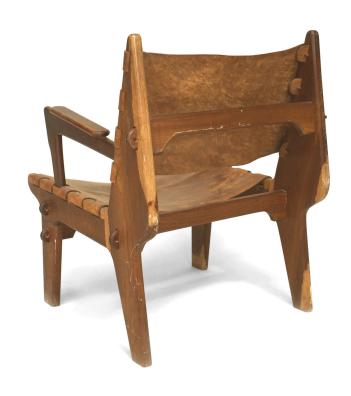

## Post-War Teak Modernist Arm Chair

Mid-Century (1960s) teak Modernist arm chair with a brown leather seat and back secured with pegs and a triangular form back leg design.

DIMENSIONS W:24.5"D:27.5"H:31"