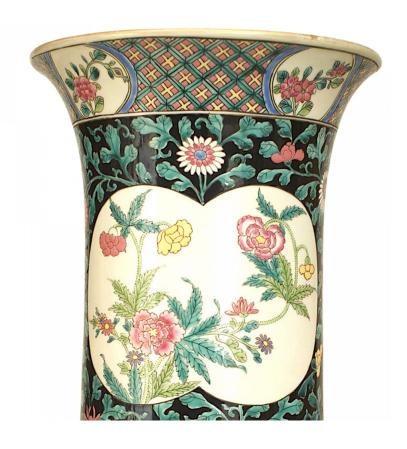

# Pair of Chinese Style Black and White Floral Vases

PAIR of Asian Chinese style black and white cylindrical shaped flared top vases with green and pink floral decoration (19/20th Cent) (one with a hairline crack) (PRICED AS PAIR)(matching set of 3 temple jars: HRC015)