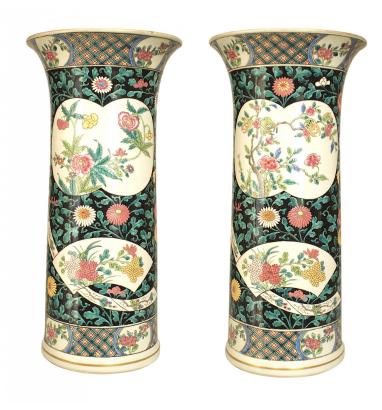

# Pair of Chinese Style Black and White Floral Vases

PAIR of Asian Chinese style black and white cylindrical shaped flared top vases with green and pink floral decoration (19/20th Cent) (one with a hairline crack) (PRICED AS PAIR)(matching set of 3 temple jars: HRC015)