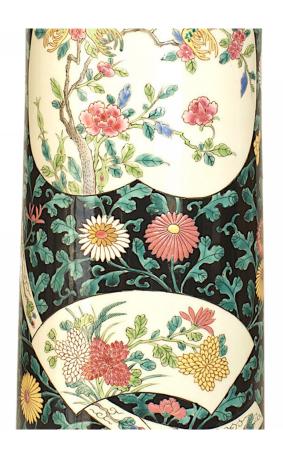

## Pair of Chinese Style Black and White Floral Vases

PAIR of Asian Chinese style black and white cylindrical shaped flared top vases with green and pink floral decoration (19/20th Cent) (one with a hairline crack) (PRICED AS PAIR)(matching set of 3 temple jars: HRC015)

DIMENSIONS H:18.5"

sales@newel.com | NEWEL.COM

INVENTORY # HRC014