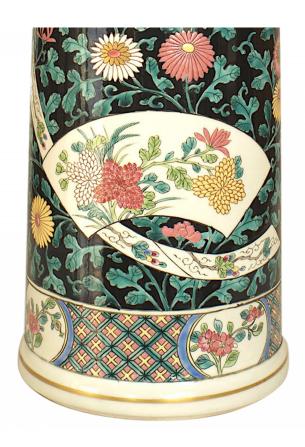

# Pair of Chinese Style Black and White Floral Vases

PAIR of Asian Chinese style black and white cylindrical shaped flared top vases with green and pink floral decoration (19/20th Cent) (one with a hairline crack) (PRICED AS PAIR)(matching set of 3 temple jars: HRC015)

DIMENSIONS H:18.5"

sales@newel.com | NEWEL.COM

INVENTORY # HRC014