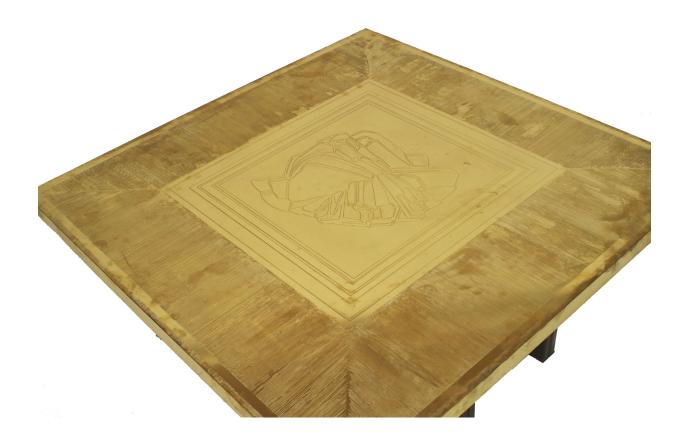

### Lova Creations Belgian Modern Square Etched Brass Coffee Table

Belgian Modern design (1970s) square brass coffee table with a fluted design border with an etched center design and twelve ebonized legs. (by LOVA CREATIONS, signed Luigi 907)

DIMENSIONS W:39.25"D:39.25"H:13.5"

32-00 SKILLMAN AVE NEW YORK, NY 11101 (212)758-1970 sales@newel.com | NEWEL.COM

INVENTORY # GRL4541