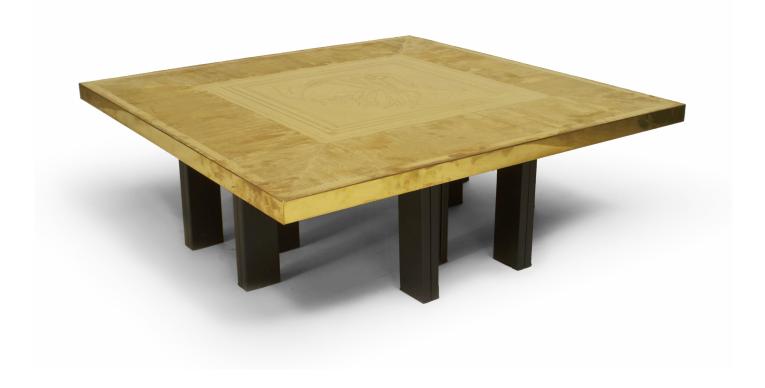

### Lova Creations Belgian Modern Square Etched Brass Coffee Table

Belgian Modern design (1970s) square brass coffee table with a fluted design border with an etched center design and twelve ebonized legs. (by LOVA CREATIONS, signed Luigi 907)

DIMENSIONS W:39.25"D:39.25"H:13.5"

32-00 SKILLMAN AVE NEW YORK, NY 11101 (212)758-1970 sales@newel.com | NEWEL.COM

INVENTORY # GRL4541