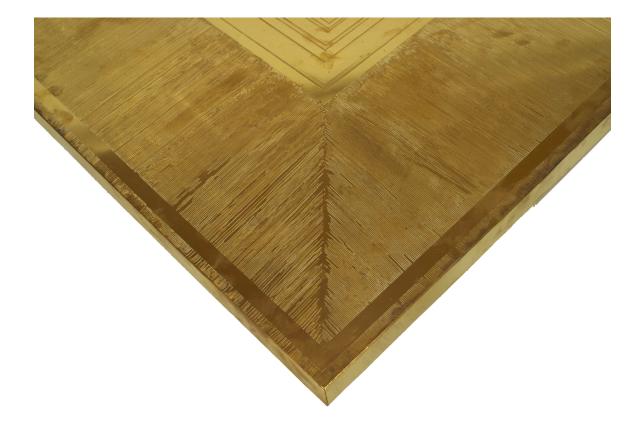

### Lova Creations Belgian Modern Square Etched Brass Coffee Table

Belgian Modern design (1970s) square brass coffee table with a fluted design border with an etched center design and twelve ebonized legs. (by LOVA CREATIONS, signed Luigi 907)

DIMENSIONS W:39.25"D:39.25"H:13.5"

INVENTORY # GRL4541