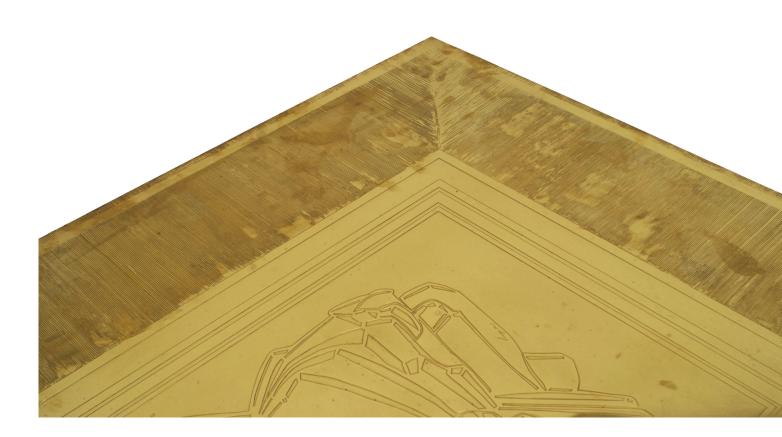

### Lova Creations Belgian Modern Square Etched Brass Coffee Table

Belgian Modern design (1970s) square brass coffee table with a fluted design border with an etched center design and twelve ebonized legs. (by LOVA CREATIONS, signed Luigi 907)

DIMENSIONS W:39.25"D:39.25"H:13.5"

INVENTORY # GRL4541