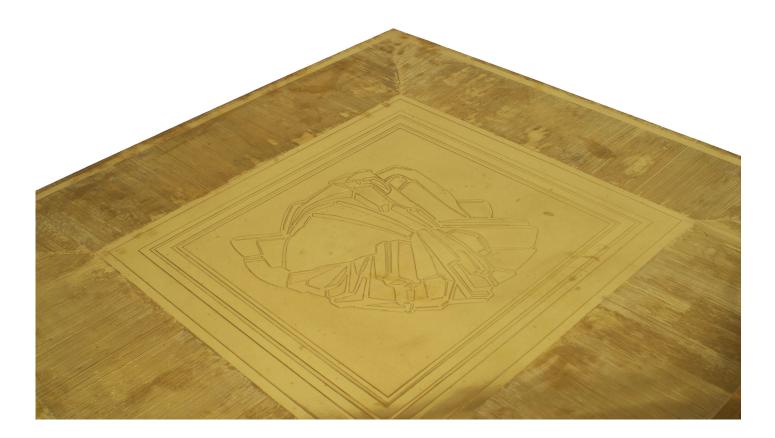

### Lova Creations Belgian Modern Square Etched Brass Coffee Table

Belgian Modern design (1970s) square brass coffee table with a fluted design border with an etched center design and twelve ebonized legs. (by LOVA CREATIONS, signed Luigi 907)