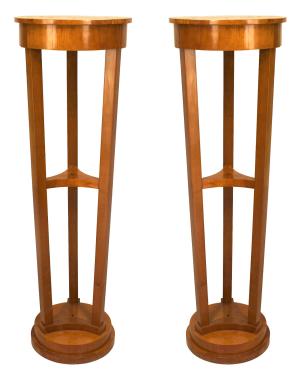

# Pair of Austrian Biedermeier Maple Pedestals

PAIR of Austrian Biedermeier style (19th Cent) maple pedestals having a round inlaid sunburst design top and stepped up base supported by 3 tapered columns connected with a lower & middle stretcher

DIMENSIONS H:48.5" CONDITION Good: Wear consistent with age and use LOCATION Jamie's Shop

INVENTORY # GRL4537

SALE PRICE \$7,500.00