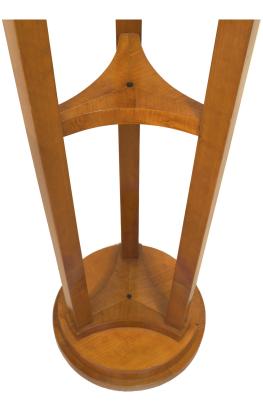

# Pair of Austrian Biedermeier Maple Pedestals

PAIR of Austrian Biedermeier style (19th Cent) maple pedestals having a round inlaid sunburst design top and stepped up base supported by 3 tapered columns connected with a lower & middle stretcher