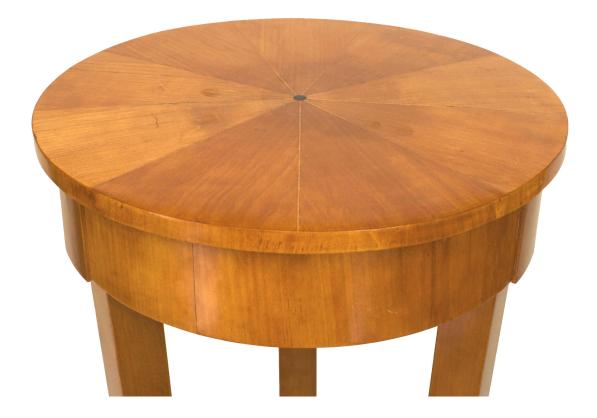

# Pair of Austrian Biedermeier Maple Pedestals

PAIR of Austrian Biedermeier style (19th Cent) maple pedestals having a round inlaid sunburst design top and stepped up base supported by 3 tapered columns connected with a lower & middle stretcher