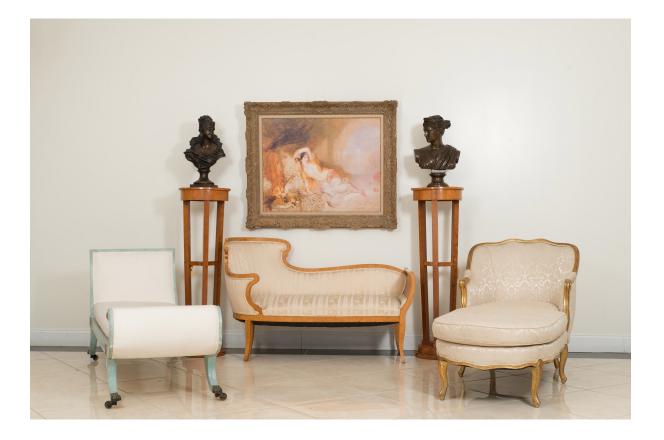

# Pair of Austrian Biedermeier Maple Pedestals

PAIR of Austrian Biedermeier style (19th Cent) maple pedestals having a round inlaid sunburst design top and stepped up base supported by 3 tapered columns connected with a lower & middle stretcher

DIMENSIONS H:48.5" CONDITION Good: Wear consistent with age and use LOCATION Jamie's Shop

INVENTORY # GRL4537

SALE PRICE \$7,500.00

| DIMENSIONS | H:48.5"                                |
|------------|----------------------------------------|
| CONDITION  | Good; Wear consistent with age and use |
| LOCATION   | Jamie's Shop                           |