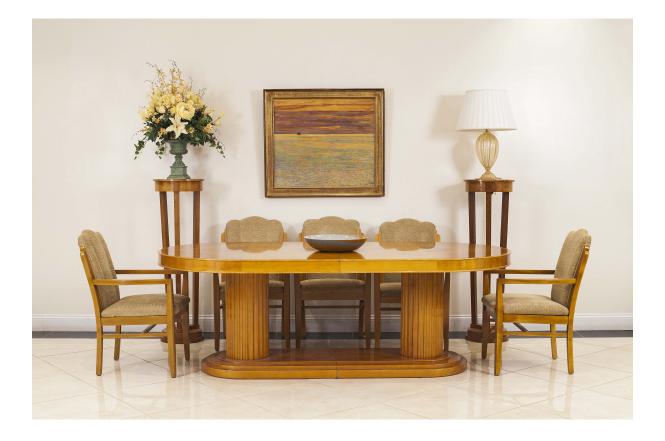

# Pair of Austrian Biedermeier Maple Pedestals

PAIR of Austrian Biedermeier style (19th Cent) maple pedestals having a round inlaid sunburst design top and stepped up base supported by 3 tapered columns connected with a lower & middle stretcher

DIMENSIONSH:48.5"CONDITIONGood; Wear consistent with age and use

LOCATION Jamie's Shop

INVENTORY # GRL4537

SALE PRICE \$7,500.00

DIMENSIONSH:48.5"CONDITIONGood; Wear consistent with age and useLOCATIONJamie's Shop