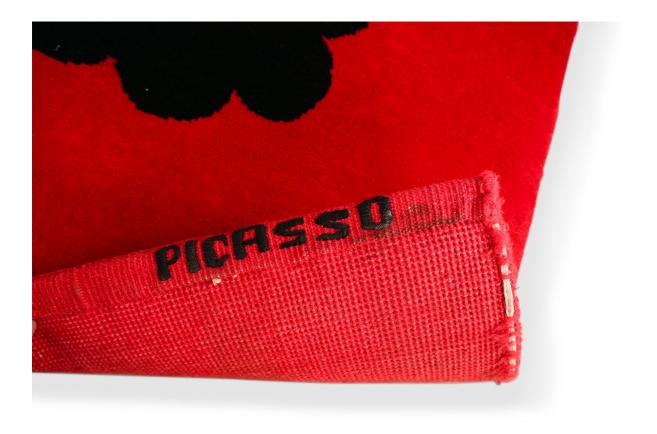

## French Post-War Red Picasso Tapestry

French 1960s Post-War Design wool pile red tapestry with black decorative design (titled: "Volutes", signed: PICASSO in weave, produced by Picasso specifically for this series)

DIMENSIONS W:98.5"D:1.5"H:72"

| e unknowr |
|-----------|
|           |
|           |
|           |
|           |
|           |

SALE PRICE \$25,000.00