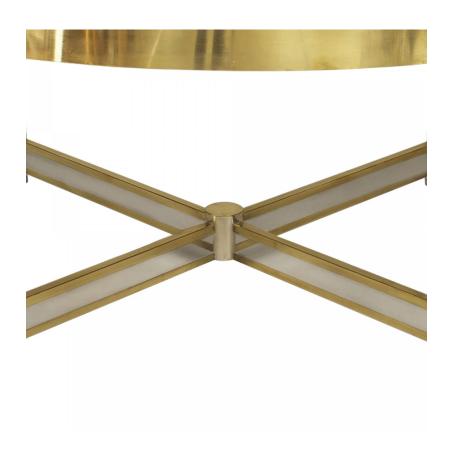

# French Mid-Century Glass and Brass Dining Table

French Mid-Century (1950s) dining table having a round glass top inset within a brass rim and supported on 4 round Lucite legs connected by a silver and brass trimmed "X" form stretcher.

DIMENSIONS H:30"

sales@newel.com | NEWEL.COM

**INVENTORY** #

060409 **SALE PRICE** \$21,500.00