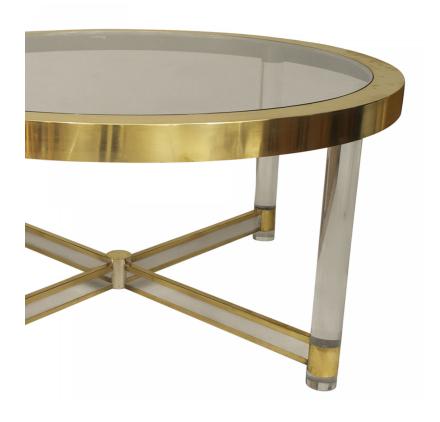

# French Mid-Century Glass and Brass Dining Table

French Mid-Century (1950s) dining table having a round glass top inset within a brass rim and supported on 4 round Lucite legs connected by a silver and brass trimmed "X" form stretcher.

DIMENSIONS H:30"

sales@newel.com | NEWEL.COM

**INVENTORY** #

060409 **SALE PRICE** \$21,500.00