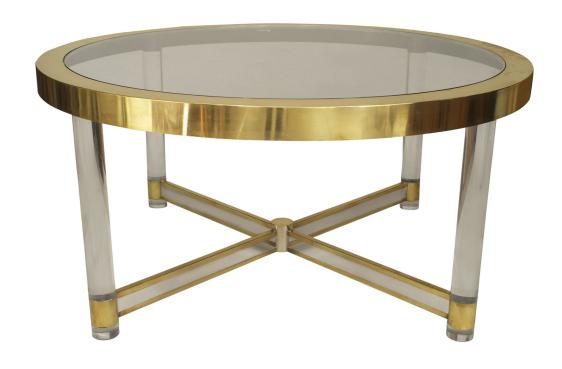

# French Mid-Century Glass and Brass Dining Table

French Mid-Century (1950s) dining table having a round glass top inset within a brass rim and supported on 4 round Lucite legs connected by a silver and brass trimmed "X" form stretcher.

DIMENSIONS H:30"

sales@newel.com | NEWEL.COM

**INVENTORY** #

060409 **SALE PRICE** \$21,500.00