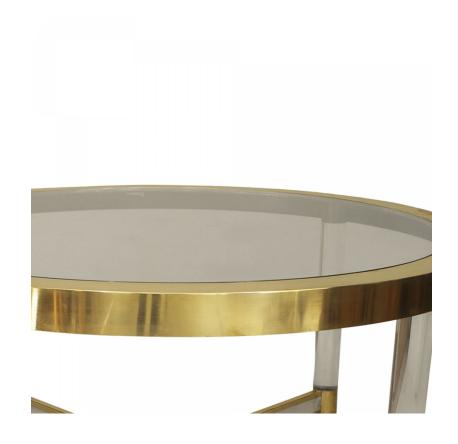

# French Mid-Century Glass and Brass Dining Table

French Mid-Century (1950s) dining table having a round glass top inset within a brass rim and supported on 4 round Lucite legs connected by a silver and brass trimmed "X" form stretcher.

DIMENSIONS H:30"

sales@newel.com | NEWEL.COM

**INVENTORY** #

060409 **SALE PRICE** \$21,500.00