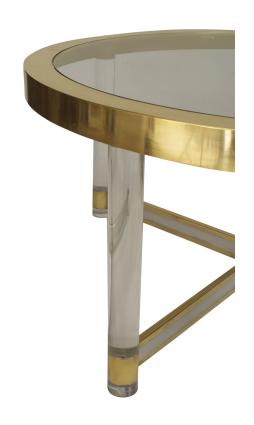

# French Mid-Century Glass and Brass Dining Table

French Mid-Century (1950s) dining table having a round glass top inset within a brass rim and supported on 4 round Lucite legs connected by a silver and brass trimmed "X" form stretcher.

DIMENSIONS H:30"

sales@newel.com | NEWEL.COM

**INVENTORY** #

060409 **SALE PRICE** \$21,500.00