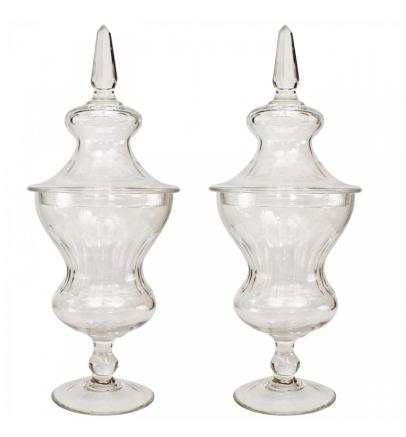

# Pair of English Victorian Crystal Urns

PAIR of English Victorian (19th Cent) crystal glass (possibly Waterford) urns with a shaped base under a cover with a finial top. (PRICED AS PAIR)

| mage not found or yr | e unknowr |
|----------------------|-----------|
| SKU : #060402        |           |

# Pair of English Victorian Crystal Urns

PAIR of English Victorian (19th Cent) crystal glass (possibly Waterford) urns with a shaped base under a cover with a finial top. (PRICED AS PAIR)

| Ruage not found or y | e unknowr |
|----------------------|-----------|
|                      |           |
| SKU : #060402        |           |

# Pair of English Victorian Crystal Urns

PAIR of English Victorian (19th Cent) crystal glass (possibly Waterford) urns with a shaped base under a cover with a finial top. (PRICED AS PAIR)

DIMENSIONS H:23" LOCATION LIC-2nd Floor

# Pair of English Victorian Crystal Urns

PAIR of English Victorian (19th Cent) crystal glass (possibly Waterford) urns with a shaped base under a cover with a finial top. (PRICED AS PAIR)

| Image not found or ly | e unknowr |
|-----------------------|-----------|
|                       |           |
|                       |           |
|                       |           |
| SKU : #060402         |           |