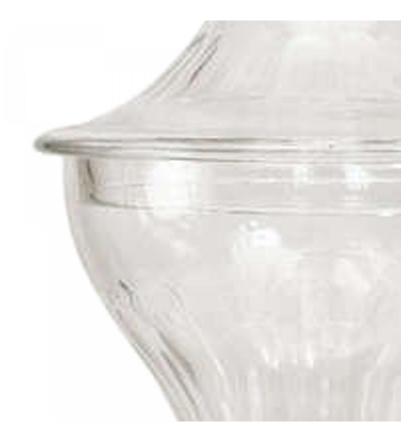

# Pair of English Victorian Crystal Urns

PAIR of English Victorian (19th Cent) crystal glass (possibly Waterford) urns with a shaped base under a cover with a finial top. (PRICED AS PAIR)

DIMENSIONS H:23" LOCATION LIC-2nd Floor