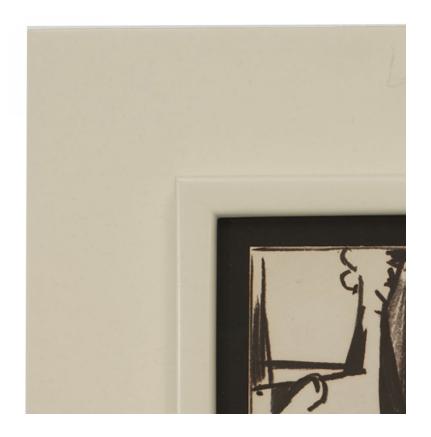

306 EAST 61ST STREET, 3RD FL NEW YORK, NY 10065 (212)758-1970

sales@newel.com | NEWEL.COM

INVENTORY #
GRL4440

PUSHWEL APEWan black & white ink drawing of a seated male nude executed in a minimalistic abstracted style in a white wooden frame (signed LOEW '50)

DIMENSIONS W:14"H:17.75"

LOCATION 61st Street

306 EAST 61ST STREET, 3RD FL

NEW YORK, NY 10065

INVENTORY # GRL4440

PUSHWEL AMENVan black & white ink drawing of a seated male nude executed in a minimalistic abstracted style in a white wooden frame (signed LOEW '50)