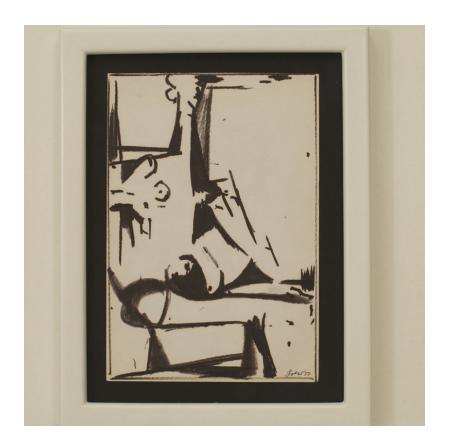

DIMENSIONS W:14"H:17.75"

LOCATION 61st Street

306 EAST 61ST STREET, 3RD FL NEW YORK, NY 10065 (212)758-1970 sales@newel.com | NEWEL.COM

INVENTORY #
GRL4440

PUSTHMEL AMENE an black & white ink drawing of a seated male nude executed in a minimalistic abstracted style in a white wooden frame (signed LOEW '50)

DIMENSIONS W:14"H:17.75"

LOCATION 61st Street