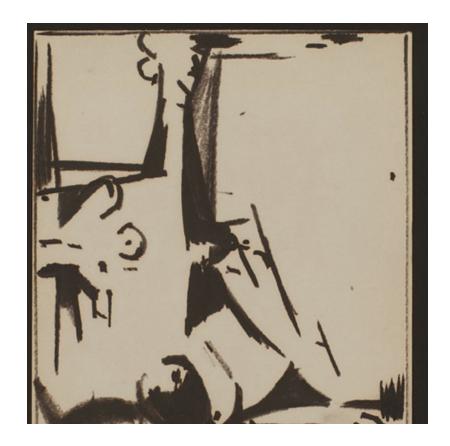

DIMENSIONS W:14"H:17.75"

LOCATION 61st Street

306 EAST 61ST STREET, 3RD FL NEW YORK, NY 10065 (212)758-1970

sales@newel.com | NEWEL.COM

INVENTORY # GRL4440

PUSHWEL AMENVan black & white ink drawing of a seated male nude executed in a minimalistic abstracted style in a white wooden frame (signed LOEW '50)

DIMENSIONS W:14"H:17.75"

LOCATION 61st Street

306 EAST 61ST STREET, 3RD FL NEW YORK, NY 10065 (212)758-1970

 $sales@newel.com \mid NEWEL.COM$ 

INVENTORY # GRL4440

PUSHWEL AMENVan black & white ink drawing of a seated male nude executed in a minimalistic abstracted style in a white wooden frame (signed LOEW '50)