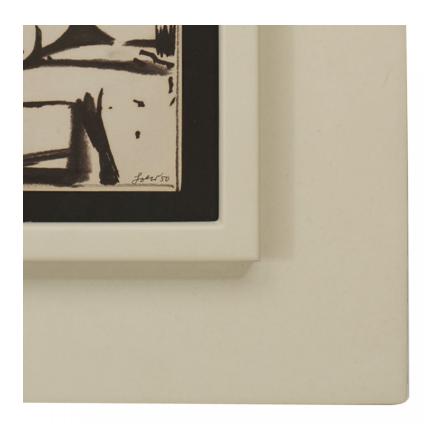

DIMENSIONS W:14"H:17.75"

LOCATION 61st Street

306 EAST 61ST STREET, 3RD FL NEW YORK, NY 10065 (212)758-1970

sales@newel.com | NEWEL.COM

INVENTORY # GRL4440

PUSHWEL AMENVan black & white ink drawing of a seated male nude executed in a minimalistic abstracted style in a white wooden frame (signed LOEW '50)

DIMENSIONS W:14"H:17.75"

LOCATION 61st Street

306 EAST 61ST STREET, 3RD FL NEW YORK, NY 10065 (212)758-1970

 $sales@newel.com \mid NEWEL.COM$ 

INVENTORY # GRL4440

PUSHWEL AMENVan black & white ink drawing of a seated male nude executed in a minimalistic abstracted style in a white wooden frame (signed LOEW '50)