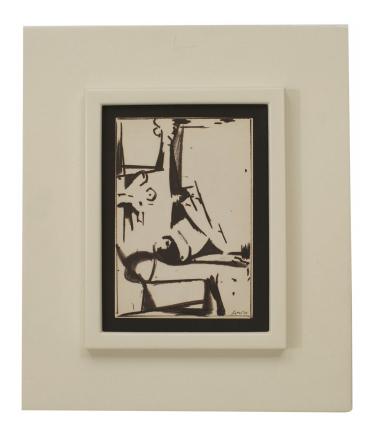

306 EAST 61ST STREET, 3RD FL NEW YORK, NY 10065 (212)758-1970

sales@newel.com | NEWEL.COM

INVENTORY #
GRL4440

PUSHWEL APEWan black & white ink drawing of a seated male nude executed in a minimalistic abstracted style in a white wooden frame (signed LOEW '50)

DIMENSIONS W:14"H:17.75"

LOCATION 61st Street

306 EAST 61ST STREET, 3RD FL

NEW YORK, NY 10065

INVENTORY # GRL4440

PUSHWEL AMENVan black & white ink drawing of a seated male nude executed in a minimalistic abstracted style in a white wooden frame (signed LOEW '50)