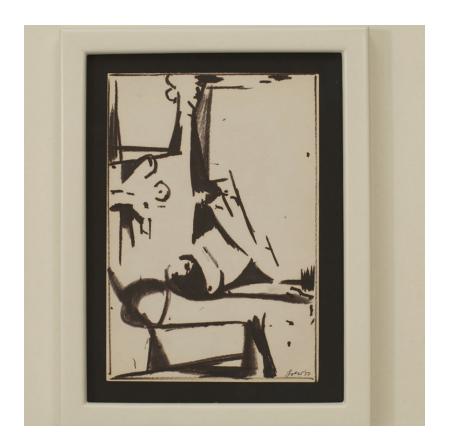

306 EAST 61ST STREET, 3RD FL NEW YORK, NY 10065 (212)758-1970

sales@newel.com | NEWEL.COM

**INVENTORY** #

GRL4440 **SALE PRICE \$5,600.00** 

PUSHWEL AMENVan black & white ink drawing of a seated male nude executed in a minimalistic abstracted style in a white wooden frame (signed LOEW '50)

DIMENSIONS W:14"H:17.75"

LOCATION 61st Street

306 EAST 61ST STREET, 3RD FL NEW YORK, NY 10065

sales@newel.com |

INVENTORY #
GRL4440

**SALE PRICE** \$5,600.00

PUSHWEL AMENVan black & white ink drawing of a seated male nude executed in a minimalistic abstracted style in a white wooden frame (signed LOEW '50)

DIMENSIONS W:14"H:17.75"

LOCATION 61st Street

306 EAST 61ST STREET, 3RD FL NEW YORK, NY 10065 (212)758-1970

sales@newel.com | NEWEL.COM

INVENTORY # GRL4440

**SALE PRICE** \$5,600.00

PUSHWEL AMENVan black & white ink drawing of a seated male nude executed in a minimalistic abstracted style in a white wooden frame (signed LOEW '50)

DIMENSIONS W:14"H:17.75"

LOCATION 61st Street

306 EAST 61ST STREET, 3RD FL NEW YORK, NY 10065 (212)758-1970

sales@newel.com | NEWEL.COM

INVENTORY #
GRL4440

**SALE PRICE** \$5,600.00

PUSTHMEL AGREM an black & white ink drawing of a seated male nude executed in a minimalistic abstracted style in a white wooden frame (signed LOEW '50)

DIMENSIONS W:14"H:17.75"

LOCATION 61st Street