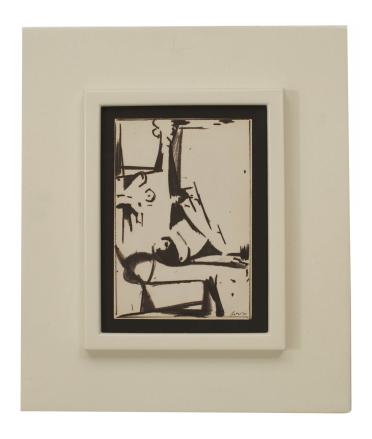

306 EAST 61ST STREET, 3RD FL NEW YORK, NY 10065 (212)758-1970

sales@newel.com | NEWEL.COM

**INVENTORY** #

GRL4440 **SALE PRICE \$5,600.00** 

PUSHWEL AMENVan black & white ink drawing of a seated male nude executed in a minimalistic abstracted style in a white wooden frame (signed LOEW '50)

DIMENSIONS W:14"H:17.75"

LOCATION 61st Street

306 EAST 61ST STREET, 3RD FL NEW YORK, NY 10065

sales@newel.com |

INVENTORY #
GRL4440

**SALE PRICE** \$5,600.00

PUSHWEL AMENVan black & white ink drawing of a seated male nude executed in a minimalistic abstracted style in a white wooden frame (signed LOEW '50)

DIMENSIONS W:14"H:17.75"

LOCATION 61st Street

306 EAST 61ST STREET, 3RD FL NEW YORK, NY 10065 (212)758-1970

sales@newel.com | NEWEL.COM

INVENTORY # GRL4440

**SALE PRICE** \$5,600.00

PUSHWEL AMENVan black & white ink drawing of a seated male nude executed in a minimalistic abstracted style in a white wooden frame (signed LOEW '50)

DIMENSIONS W:14"H:17.75"

LOCATION 61st Street

306 EAST 61ST STREET, 3RD FL NEW YORK, NY 10065 (212)758-1970

sales@newel.com | NEWEL.COM

INVENTORY #
GRL4440

**SALE PRICE** \$5,600.00

PUSTHMEL AGREM an black & white ink drawing of a seated male nude executed in a minimalistic abstracted style in a white wooden frame (signed LOEW '50)

DIMENSIONS W:14"H:17.75"

LOCATION 61st Street