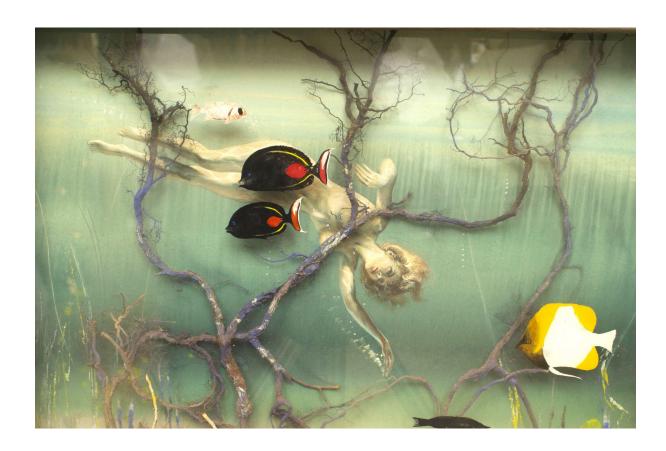

# English Victorian Style Underwater Scene Diorama

English Victorian diorama with underwater scene with a mermaid and plants with painted fish on glass in a grey painted frame with interior light.

DIMENSIONS W:27"H:24.75"