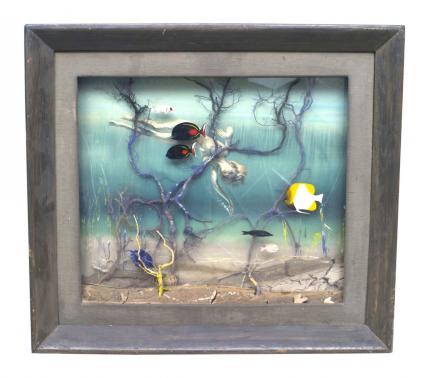

# English Victorian Style Underwater Scene Diorama

English Victorian diorama with underwater scene with a mermaid and plants with painted fish on glass in a grey painted frame with interior light.

DIMENSIONS W:27"H:24.75"