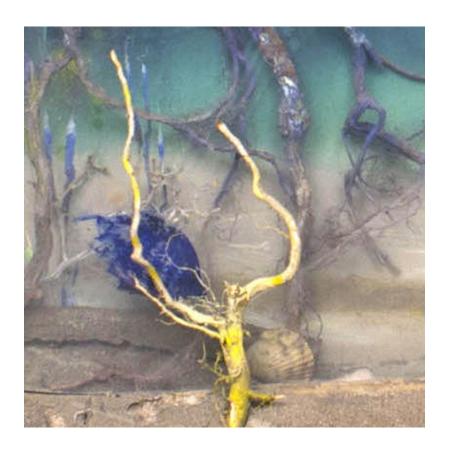

# English Victorian Style Underwater Scene Diorama

English Victorian diorama with underwater scene with a mermaid and plants with painted fish on glass in a grey painted frame with interior light.

DIMENSIONS W:27"H:24.75"