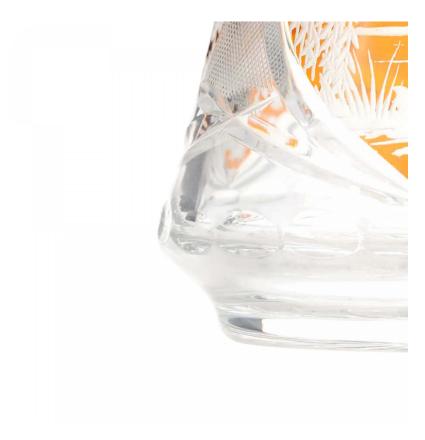

## Continental German Cut Glass Decanter

Continental German (19/20th Century) cut glass decanter with 3 amber etched forest scenes with a deer, bird, and rabbit with a fluted ball stopper.

INVENTORY # GRL4428

# Continental German Cut Glass Decanter

Continental German (19/20th Century) cut glass decanter with 3 amber etched forest scenes with a deer, bird, and rabbit with a fluted ball stopper.

INVENTORY # GRL4428

## Continental German Cut Glass Decanter

Continental German (19/20th Century) cut glass decanter with 3 amber etched forest scenes with a deer, bird, and rabbit with a fluted ball stopper.