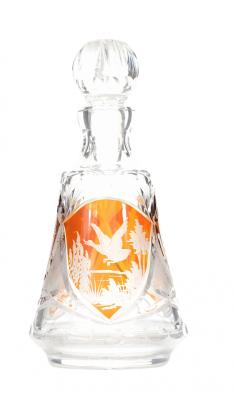

## Continental German Cut Glass Decanter

Continental German (19/20th Century) cut glass decanter with 3 amber etched forest scenes with a deer, bird, and rabbit with a fluted ball stopper.

INVENTORY # GRL4428

# Continental German Cut Glass Decanter

Continental German (19/20th Century) cut glass decanter with 3 amber etched forest scenes with a deer, bird, and rabbit with a fluted ball stopper.

INVENTORY # GRL4428

## Continental German Cut Glass Decanter

Continental German (19/20th Century) cut glass decanter with 3 amber etched forest scenes with a deer, bird, and rabbit with a fluted ball stopper.