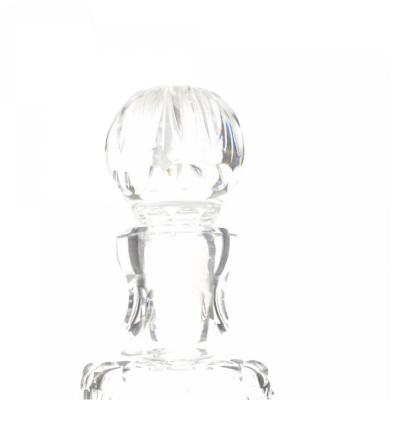

## Continental German Cut Glass Decanter

Continental German (19/20th Century) cut glass decanter with 3 amber etched forest scenes with a deer, bird, and rabbit with a fluted ball stopper.

INVENTORY # GRL4428

# Continental German Cut Glass Decanter

Continental German (19/20th Century) cut glass decanter with 3 amber etched forest scenes with a deer, bird, and rabbit with a fluted ball stopper.

INVENTORY # GRL4428

## Continental German Cut Glass Decanter

Continental German (19/20th Century) cut glass decanter with 3 amber etched forest scenes with a deer, bird, and rabbit with a fluted ball stopper.