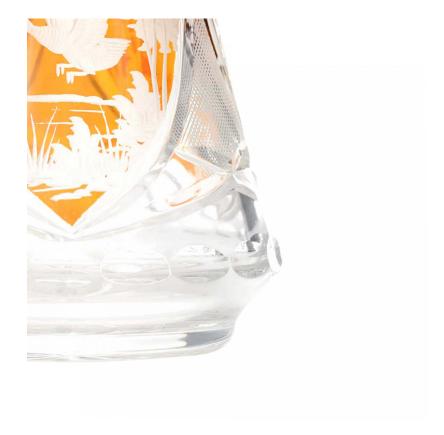

## Continental German Cut Glass Decanter

Continental German (19/20th Century) cut glass decanter with 3 amber etched forest scenes with a deer, bird, and rabbit with a fluted ball stopper.

INVENTORY # GRL4428

# Continental German Cut Glass Decanter

Continental German (19/20th Century) cut glass decanter with 3 amber etched forest scenes with a deer, bird, and rabbit with a fluted ball stopper.

INVENTORY # GRL4428

## Continental German Cut Glass Decanter

Continental German (19/20th Century) cut glass decanter with 3 amber etched forest scenes with a deer, bird, and rabbit with a fluted ball stopper.