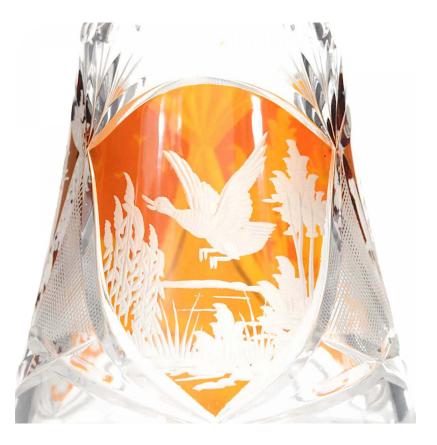

## Continental German Cut Glass Decanter

Continental German (19/20th Century) cut glass decanter with 3 amber etched forest scenes with a deer, bird, and rabbit with a fluted ball stopper.

INVENTORY # GRL4428

# Continental German Cut Glass Decanter

Continental German (19/20th Century) cut glass decanter with 3 amber etched forest scenes with a deer, bird, and rabbit with a fluted ball stopper.

INVENTORY # GRL4428

## Continental German Cut Glass Decanter

Continental German (19/20th Century) cut glass decanter with 3 amber etched forest scenes with a deer, bird, and rabbit with a fluted ball stopper.