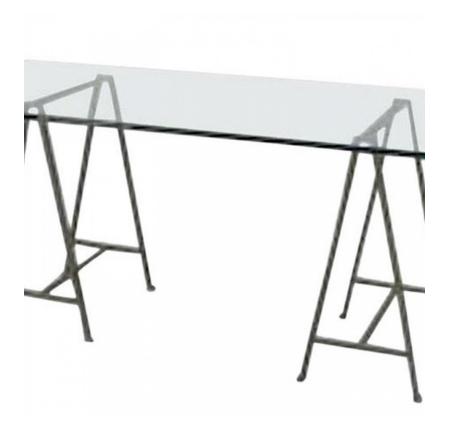

## Post-War Design Glass Table Desk with Bronze Saw Horses

Post-War Design Giacometti style table desk with a pair of verdigris patina bronze "A" frame sawhorse bases under a rectangular glass top.

DIMENSIONS W:84"D:30"H:30"

CONDITION Good; Wear consistent with age and use

sales@newel.com | NEWEL.COM

INVENTORY # CGI004