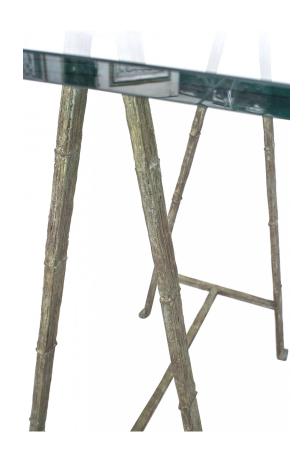

# Post-War Design Glass Table Desk with Bronze Saw Horses

Post-War Design Giacometti style table desk with a pair of verdigris patina bronze "A" frame sawhorse bases under a rectangular glass top.

DIMENSIONS W:84"D:30"H:30"

CONDITION Good; Wear consistent with age and use

sales@newel.com | NEWEL.COM

INVENTORY # CGI004