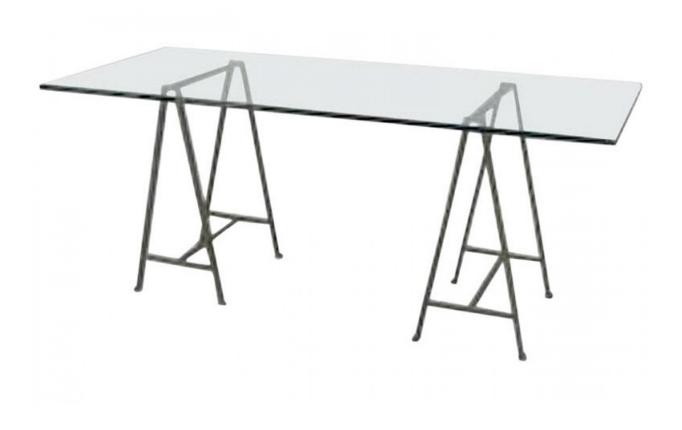

### Post-War Design Glass Table Desk with Bronze Saw Horses

Post-War Design Giacometti style table desk with a pair of verdigris patina bronze "A" frame sawhorse bases under a rectangular glass top.

DIMENSIONS W:84"D:30"H:30"

CONDITION Good; Wear consistent with age and use

sales@newel.com | NEWEL.COM

INVENTORY # CGI004