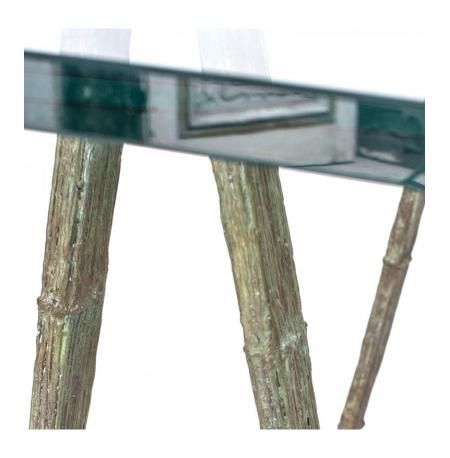

# Post-War Design Glass Table Desk with Bronze Saw Horses

Post-War Design Giacometti style table desk with a pair of verdigris patina bronze "A" frame sawhorse bases under a rectangular glass top.

DIMENSIONS W:84"D:30"H:30"