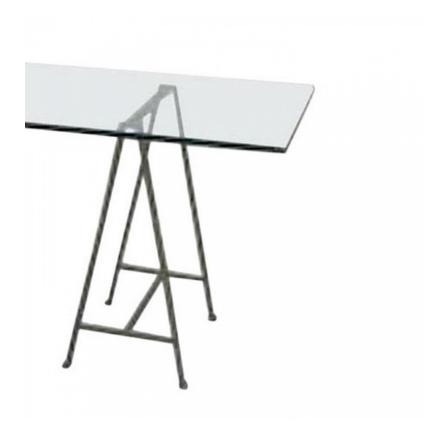

## Post-War Design Glass Table Desk with Bronze Saw Horses

Post-War Design Giacometti style table desk with a pair of verdigris patina bronze "A" frame sawhorse bases under a rectangular glass top.

DIMENSIONS W:84"D:30"H:30"

CONDITION Good; Wear consistent with age and use

sales@newel.com | NEWEL.COM

INVENTORY # CGI004