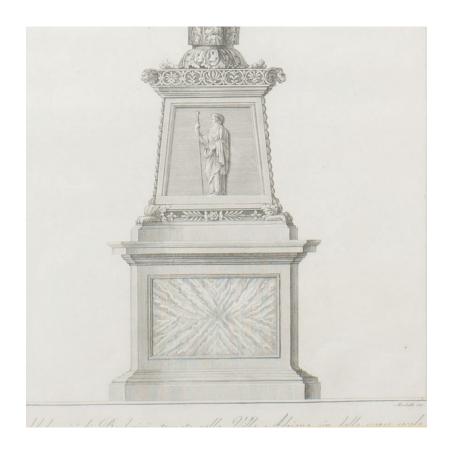

# Italian Neo-Classic Architecture Print

Italian Neo-classic engravings of architecture in a gold frame (18th/19th Cent)

DIMENSIONS W:20.5"H:26.5"

sales@newel.com | NEWEL.COM

INVENTORY # GRL4351

# Italian Neo-Classic Architecture Print

Italian Neo-classic engravings of architecture in a gold frame (18th/19th Cent)

DIMENSIONS W:20.5"H:26.5"