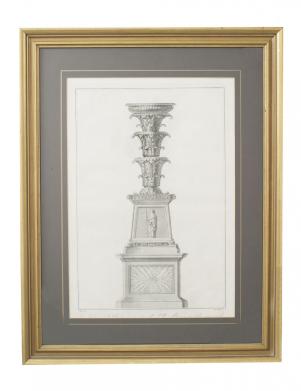

# Italian Neo-Classic Architecture Print

Italian Neo-classic engravings of architecture in a gold frame (18th/19th Cent)

DIMENSIONS W:20.5"H:26.5"

sales@newel.com | NEWEL.COM

INVENTORY # GRL4351

# Italian Neo-Classic Architecture Print

Italian Neo-classic engravings of architecture in a gold frame (18th/19th Cent)

DIMENSIONS W:20.5"H:26.5"