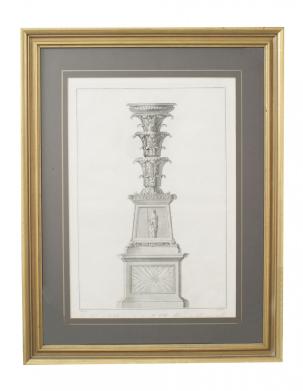

## Italian Neo-Classic Architecture Print

Italian Neo-classic engravings of architecture in a gold frame (18th/19th Cent)

DIMENSIONS W:20.5"H:26.5"

LOCATION LIC-2nd Floor

306 EAST 61ST STREET, 3RD FL NEW Y<del>ORK, NY 10065</del>7

## Italian Neo-Classic Architecture Print

Italian Neo-classic engravings of architecture in a gold frame (18th/19th Cent)

DIMENSIONS W:20.5"H:26.5"

LOCATION LIC-2nd Floor

306 EAST 61ST STREET, 3RD FL NEW YORK, NY 10065 (212)758-1970

# Italian Neo-Classic Architecture Print

Italian Neo-classic engravings of architecture in a gold frame (18th/19th Cent)

DIMENSIONS W:20.5"H:26.5"

LOCATION LIC-2nd Floor