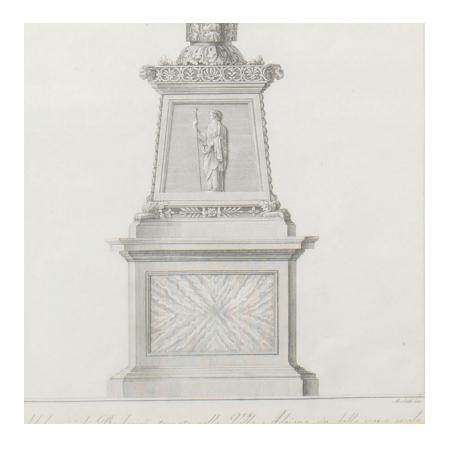

## Italian Neo-Classic Architecture Print

Italian Neo-classic engravings of architecture in a gold frame (18th/19th Cent)

DIMENSIONS W:20.5"H:26.5"

LOCATION LIC-2nd Floor

306 EAST 61ST STREET, 3RD FL NEW Y<del>ORK, NY 10065</del>7

## Italian Neo-Classic Architecture Print

Italian Neo-classic engravings of architecture in a gold frame (18th/19th Cent)

DIMENSIONS W:20.5"H:26.5"

LOCATION LIC-2nd Floor

306 EAST 61ST STREET, 3RD FL NEW YORK, NY 10065 (212)758-1970

# Italian Neo-Classic Architecture Print

Italian Neo-classic engravings of architecture in a gold frame (18th/19th Cent)

DIMENSIONS W:20.5"H:26.5"

LOCATION LIC-2nd Floor