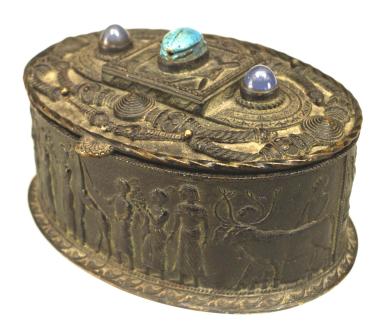

## **Egyptian Style Bronze Box**

Middle Eastern Egyptian-style (Probably French Late 19th Century) oval dark bronze box with classical figures in relief and top with a scarab and 2 stones

DIMENSIONS W:5"D:3.5"H:2.75"

CONDITION Good; Wear consistent with age and use

sales@newel.com | NEWEL.COM

INVENTORY # NIV031