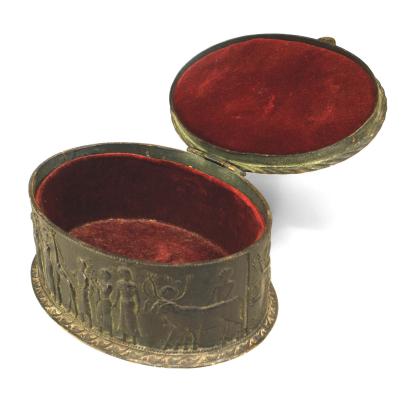

## **Egyptian Style Bronze Box**

Middle Eastern Egyptian-style (Probably French Late 19th Century) oval dark bronze box with classical figures in relief and top with a scarab and 2 stones

DIMENSIONS W:5"D:3.5"H:2.75"

CONDITION Good; Wear consistent with age and use

sales@newel.com | NEWEL.COM

INVENTORY # NIV031