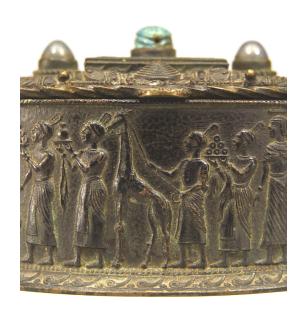

## **Egyptian Style Bronze Box**

Middle Eastern Egyptian-style (Probably French Late 19th Century) oval dark bronze box with classical figures in relief and top with a scarab and 2 stones

DIMENSIONS W:5"D:3.5"H:2.75"

CONDITION Good; Wear consistent with age and use

sales@newel.com | NEWEL.COM

INVENTORY # NIV031