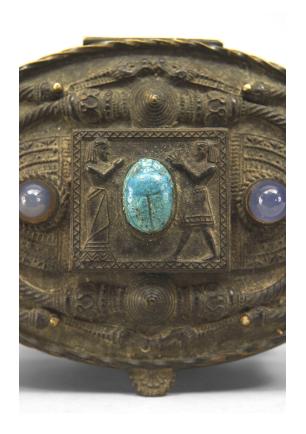

## **Egyptian Style Bronze Box**

Middle Eastern Egyptian-style (Probably French Late 19th Century) oval dark bronze box with classical figures in relief and top with a scarab and 2 stones

DIMENSIONS W:5"D:3.5"H:2.75"

CONDITION Good; Wear consistent with age and use

sales@newel.com | NEWEL.COM

INVENTORY # NIV031