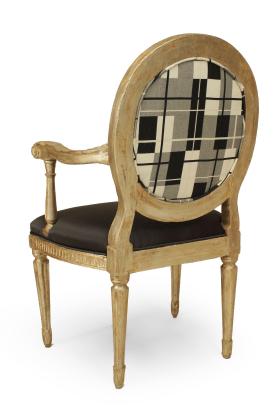

# Set of 4 Italian Neo-Classic Silver Gilt Arm Chairs

4 Italian Neo-classic (18th Cent) silver gilt arm chairs with carved fluted design oval back, seat rail and legs with upholstered seat & back. (PRICED EACH)

DIMENSIONS W:23"D:18"H:39"

sales@newel.com | NEWEL.COM

INVENTORY # REG3810