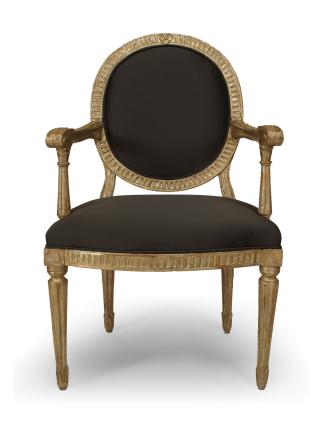

# Set of 4 Italian Neo-Classic Silver Gilt Arm Chairs

4 Italian Neo-classic (18th Cent) silver gilt arm chairs with carved fluted design oval back, seat rail and legs with upholstered seat & back. (PRICED EACH)

DIMENSIONS W:23"D:18"H:39"

sales@newel.com | NEWEL.COM

INVENTORY # REG3810