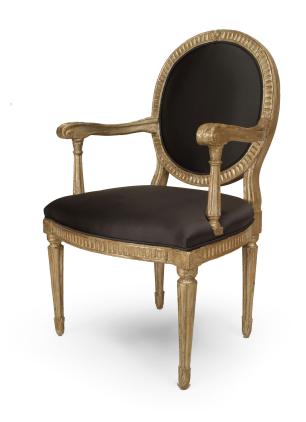

# Set of 4 Italian Neo-Classic Silver Gilt Arm Chairs

4 Italian Neo-classic (18th Cent) silver gilt arm chairs with carved fluted design oval back, seat rail and legs with upholstered seat & back. (PRICED EACH)

DIMENSIONS W:23"D:18"H:39"

sales@newel.com | NEWEL.COM

INVENTORY # REG3810