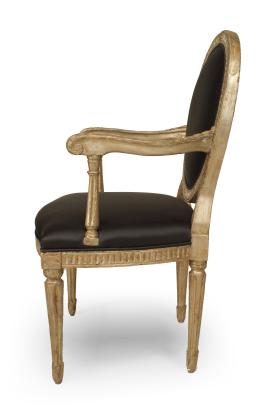

# Set of 4 Italian Neo-Classic Silver Gilt Arm Chairs

4 Italian Neo-classic (18th Cent) silver gilt arm chairs with carved fluted design oval back, seat rail and legs with upholstered seat & back. (PRICED EACH)

DIMENSIONS W:23"D:18"H:39"

sales@newel.com | NEWEL.COM

INVENTORY # REG3810