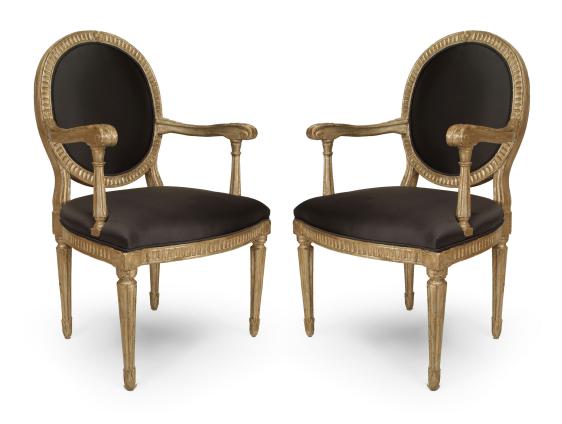

# Set of 4 Italian Neo-Classic Silver Gilt Arm Chairs

4 Italian Neo-classic (18th Cent) silver gilt arm chairs with carved fluted design oval back, seat rail and legs with upholstered seat & back. (PRICED EACH)

DIMENSIONS W:23"D:18"H:39"

sales@newel.com | NEWEL.COM

INVENTORY # REG3810