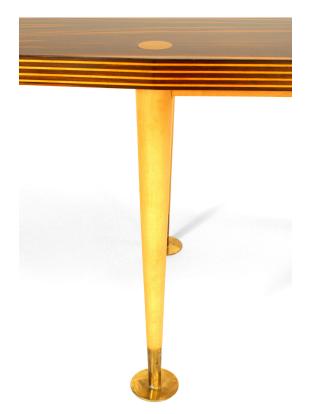

## Italian Modern Palisander, Maple, and Sycamore Coffee Table

Italian Post-War Modern Design (1950/60s) palisander top coffee table with maple trimmed fluted edge and tapered cone form sycamore legs ending with brass circular pad feet.

DIMENSIONS W:59"D:21"H:20"