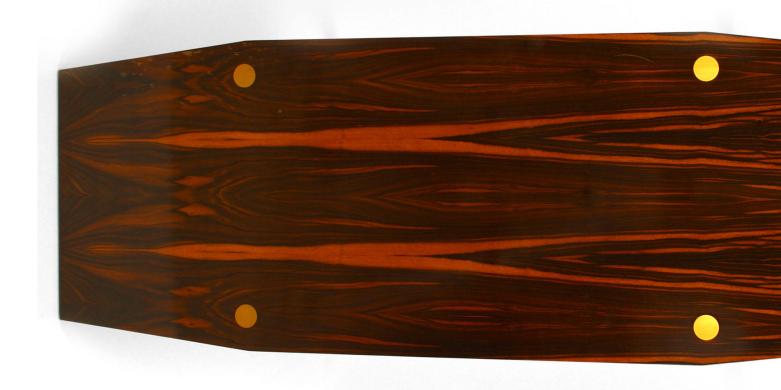

## Italian Modern Palisander, Maple, and Sycamore Coffee Table

Italian Post-War Modern Design (1950/60s) palisander top coffee table with maple trimmed fluted edge and tapered cone form sycamore legs ending with brass circular pad feet.

DIMENSIONS W:59"D:21"H:20"

INVENTORY # 060367

SALE PRICE \$11,500.00