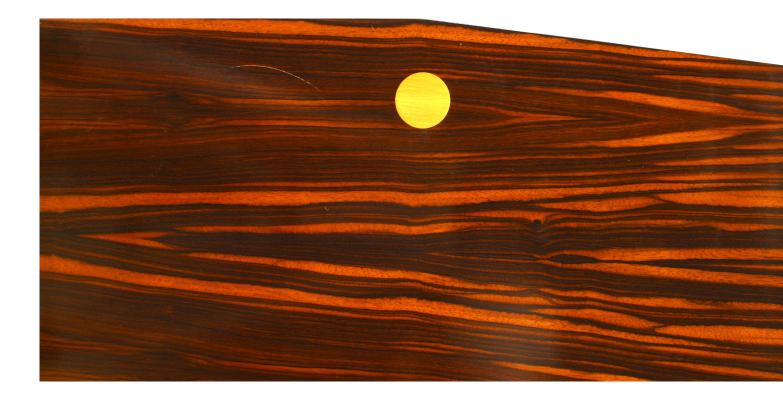

## Italian Modern Palisander, Maple, and Sycamore Coffee Table

Italian Post-War Modern Design (1950/60s) palisander top coffee table with maple trimmed fluted edge and tapered cone form sycamore legs ending with brass circular pad feet.

DIMENSIONS W:59"D:21"H:20"

INVENTORY # 060367

SALE PRICE \$11,500.00