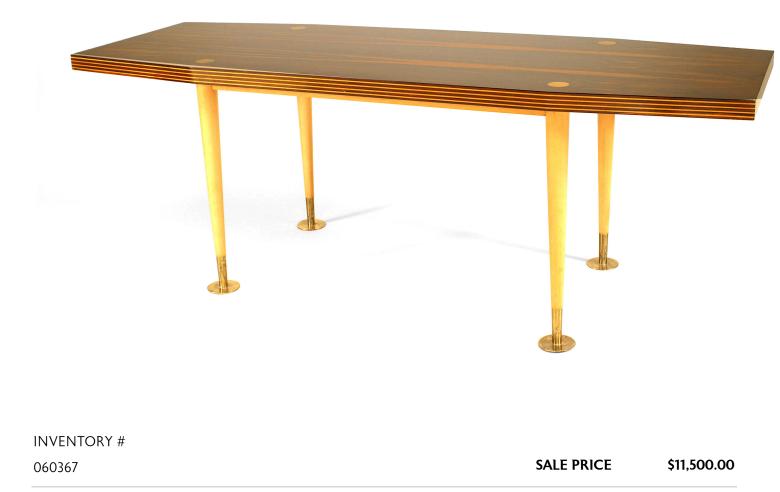

INVENTORY # 060367

SALE PRICE \$11,500.00

## Italian Modern Palisander, Maple, and Sycamore Coffee Table

Italian Post-War Modern Design (1950/60s) palisander top coffee table with maple trimmed fluted edge and tapered cone form sycamore legs ending with brass circular pad feet.

DIMENSIONS W:59"D:21"H:20"