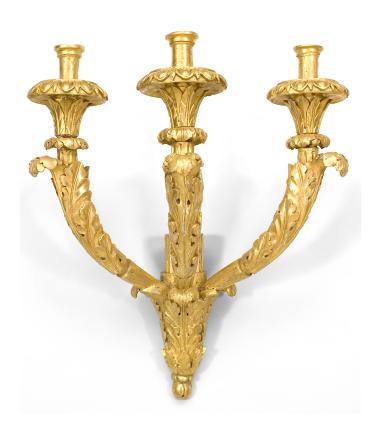

## Pair of Italian Neoclassic Gilt Wood Carved Wall Sconces

PAIR of Italian Neo-classic (19th Century) gilt wood floral carved wall sconces with 3 arms emanating from a floral carved base. (PRICED AS PAIR)

DIMENSIONS W:25"D:16"H:30"

CONDITION Good; Wear consistent with age and use

LOCATION LIC