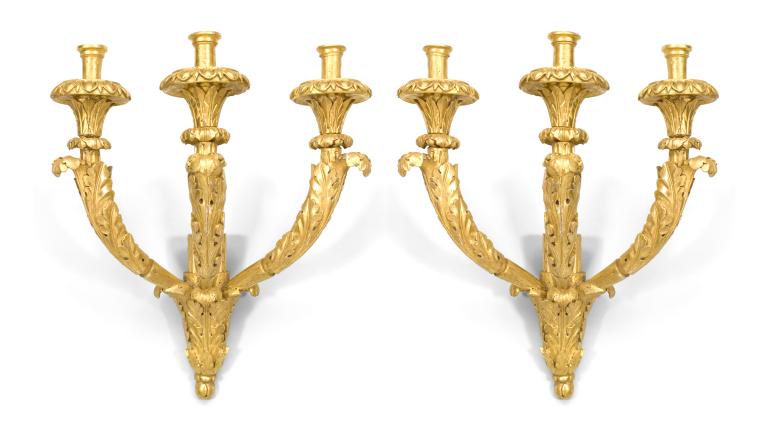

## Pair of Italian Neoclassic Gilt Wood Carved Wall Sconces

PAIR of Italian Neo-classic (19th Century) gilt wood floral carved wall sconces with 3 arms emanating from a floral carved base. (PRICED AS PAIR)

DIMENSIONS W:25"D:16"H:30"

CONDITION Good; Wear consistent with age and use

LOCATION LIC

32-00 SKILLMAN AVE NEW YORK, NY 11101 (212)758-1970

sales@newel.com | NEWEL.COM

INVENTORY # REG3801