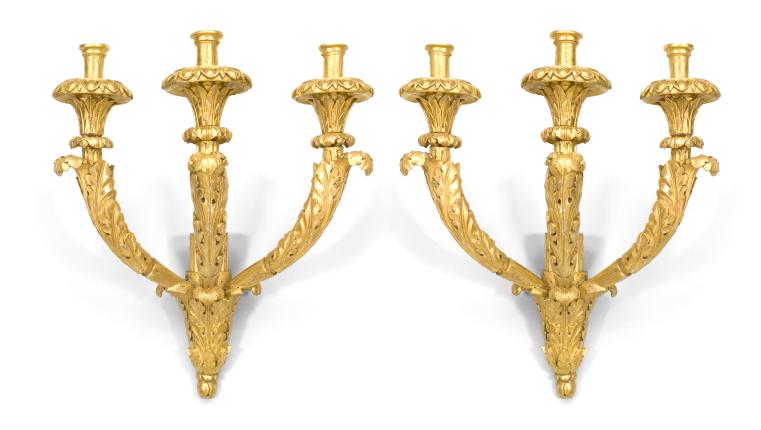

## Pair of Italian Neoclassic Gilt Wood Carved Wall Sconces

PAIR of Italian Neo-classic (19th Century) gilt wood floral carved wall sconces with 3 arms emanating from a floral carved base. (PRICED AS PAIR)

DIMENSIONS W:25"D:16"H:30"

CONDITION Good; Wear consistent with age and use

LOCATION LIC

32-00 SKILLMAN AVE NEW YORK, NY 11101 (212)758-1970

sales@newel.com | NEWEL.COM

INVENTORY #

REG3801 **SALE PRICE \$27,500.00** 