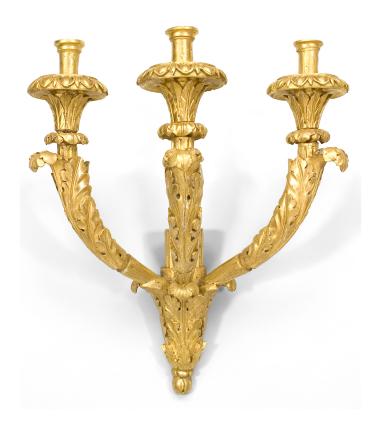

## Pair of Italian Neoclassic Gilt Wood Carved Wall Sconces

PAIR of Italian Neo-classic (19th Century) gilt wood floral carved wall sconces with 3 arms emanating from a floral carved base. (PRICED AS PAIR)

DIMENSIONS W:25"D:16"H:30"

CONDITION Good; Wear consistent with age and use

LOCATION LIC