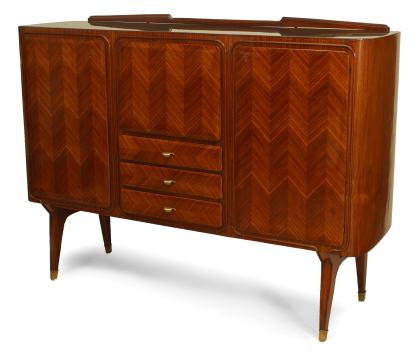

# Italian Mid-Century Rosewood Sideboard

Italian Mid-Century (1950s) rosewood sideboard with herringbone design veneer with 2 side doors flanking a drop down door over 3 drawers with a low backrail and green glass top (DASSI)

DIMENSIONS W:69.5"D:20"H:49.5"

INVENTORY # REG3798

SALE PRICE \$24,500.00