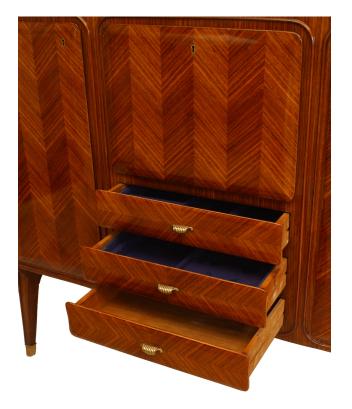

## Italian Mid-Century Rosewood Sideboard

Italian Mid-Century (1950s) rosewood sideboard with herringbone design veneer with 2 side doors flanking a drop down door over 3 drawers with a low backrail and green glass top (DASSI)

DIMENSIONS W:69.5"D:20"H:49.5"

INVENTORY # REG3798

SALE PRICE \$24,500.00