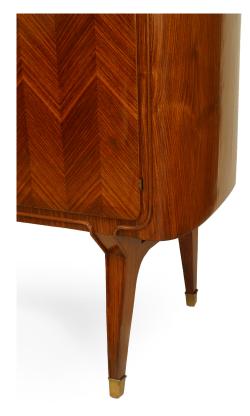

# Italian Mid-Century Rosewood Sideboard

Italian Mid-Century (1950s) rosewood sideboard with herringbone design veneer with 2 side doors flanking a drop down door over 3 drawers with a low backrail and green glass top (DASSI)