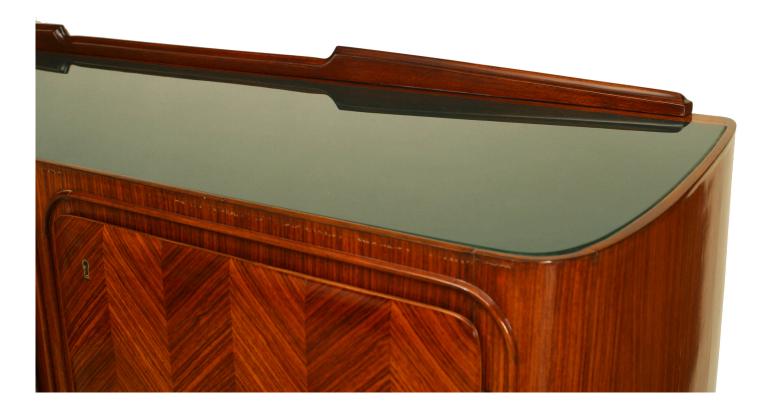

# Italian Mid-Century Rosewood Sideboard

Italian Mid-Century (1950s) rosewood sideboard with herringbone design veneer with 2 side doors flanking a drop down door over 3 drawers with a low backrail and green glass top (DASSI)

DIMENSIONS W:69.5"D:20"H:49.5"

INVENTORY # REG3798

SALE PRICE \$24,500.00