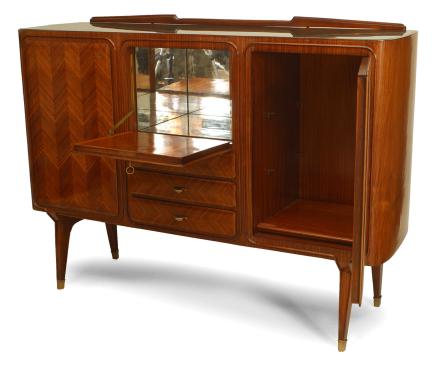

# Italian Mid-Century Rosewood Sideboard

Italian Mid-Century (1950s) rosewood sideboard with herringbone design veneer with 2 side doors flanking a drop down door over 3 drawers with a low backrail and green glass top (DASSI)

DIMENSIONS W:69.5"D:20"H:49.5"

INVENTORY # REG3798

SALE PRICE \$24,500.00

VITTORIO DASSI