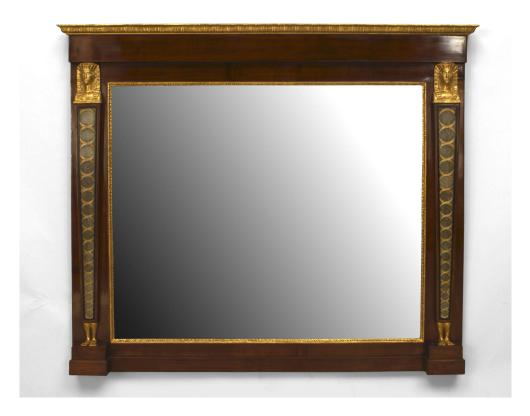

# Pair of French Empire Style Mahogany Sphinx Figure Wall Mirrors

Pair of French Empire-style (19th Century) mahogany wall mirrors with gilt sphinx heads and trim with tapered inset inlaid design marble sides (Related item: 055517)