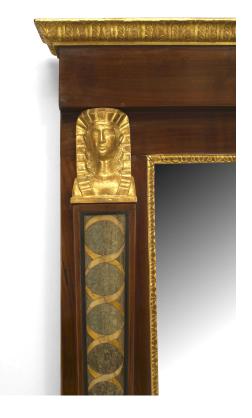

# Pair of French Empire Style Mahogany Sphinx Figure Wall Mirrors

Pair of French Empire-style (19th Century) mahogany wall mirrors with gilt sphinx heads and trim with tapered inset inlaid design marble sides (Related item: 055517)

## Pair of French Empire Style Mahogany Sphinx Figure Wall Mirrors

Pair of French Empire-style (19th Century) mahogany wall mirrors with gilt sphinx heads and trim with tapered inset inlaid design marble sides (Related item: 055517)