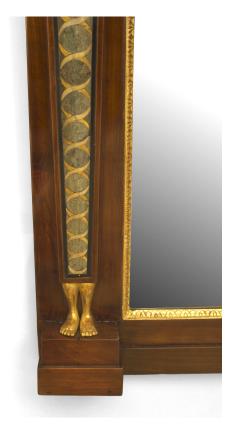

# Pair of French Empire Style Mahogany Sphinx Figure Wall Mirrors

Pair of French Empire-style (19th Century) mahogany wall mirrors with gilt sphinx heads and trim with tapered inset inlaid design marble sides (Related item: 055517)

## Pair of French Empire Style Mahogany Sphinx Figure Wall Mirrors

Pair of French Empire-style (19th Century) mahogany wall mirrors with gilt sphinx heads and trim with tapered inset inlaid design marble sides (Related item: 055517)