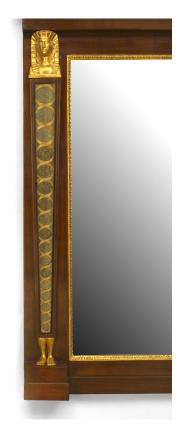

# Pair of French Empire Style Mahogany Sphinx Figure Wall Mirrors

Pair of French Empire-style (19th Century) mahogany wall mirrors with gilt sphinx heads and trim with tapered inset inlaid design marble sides (Related item: 055517)

## Pair of French Empire Style Mahogany Sphinx Figure Wall Mirrors

Pair of French Empire-style (19th Century) mahogany wall mirrors with gilt sphinx heads and trim with tapered inset inlaid design marble sides (Related item: 055517)