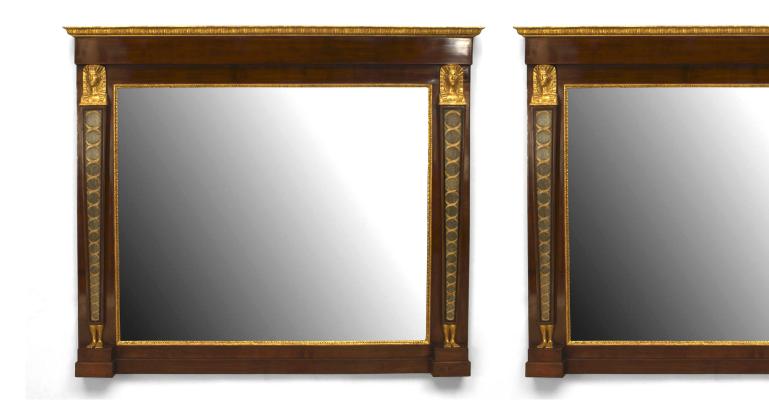

# Pair of French Empire Style Mahogany Sphinx Figure Wall Mirrors

Pair of French Empire-style (19th Century) mahogany wall mirrors with gilt sphinx heads and trim with tapered inset inlaid design marble sides (Related item: 055517)

## Pair of French Empire Style Mahogany Sphinx Figure Wall Mirrors

Pair of French Empire-style (19th Century) mahogany wall mirrors with gilt sphinx heads and trim with tapered inset inlaid design marble sides (Related item: 055517)