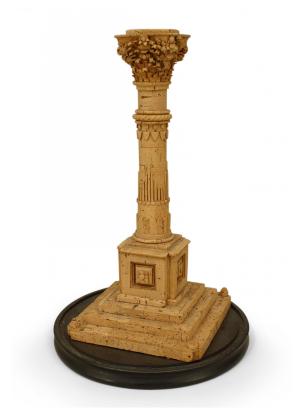

## Carved Cork Neo-Classic Column Model

Italian Neo-classic (19th Century) cork carved model of a classical column with a corinthian capital and resting on a stepped square base

DIMENSIONS W:6.25"D:6.25"H:12.75"

CONDITION Good; Wear consistent with age and use

LOCATION LIC