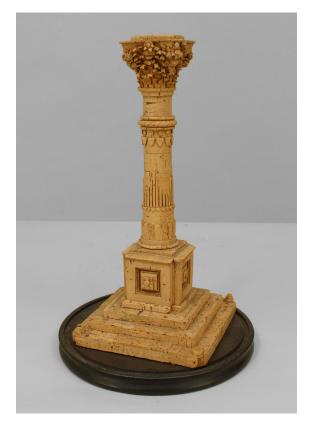

## Carved Cork Neo-Classic Column Model

Italian Neo-classic (19th Century) cork carved model of a classical column with a corinthian capital and resting on a stepped square base

DIMENSIONS W:6.25"D:6.25"H:12.75"

CONDITION Good; Wear consistent with age and use

LOCATION LIC

32-00 SKILLMAN AVE NEW YORK, NY 11101 (212)758-1970 sales@newel.com | NEWEL.COM

INVENTORY # REG1360

SALE PRICE \$4,500.00