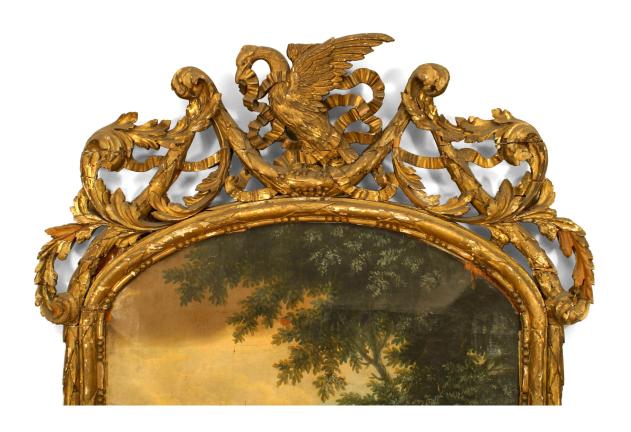

## Louis XVI Oil Painting of Lady Enticing Sleeping Man

French Louis XVI (18th Cent) oil painting of a scene with a dog and a young lady enticing a young sleeping man with a feather in a gilt carved swag & scroll frame with an eagle. (AS IS)

DIMENSIONS W:35"D:1.5"H:68"

sales@newel.com | NEWEL.COM

INVENTORY # 029048