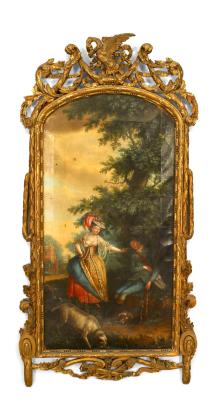

## Louis XVI Oil Painting of Lady Enticing Sleeping Man

French Louis XVI (18th Cent) oil painting of a scene with a dog and a young lady enticing a young sleeping man with a feather in a gilt carved swag & scroll frame with an eagle. (AS IS)

DIMENSIONS W:35"D:1.5"H:68"

sales@newel.com | NEWEL.COM

INVENTORY # 029048