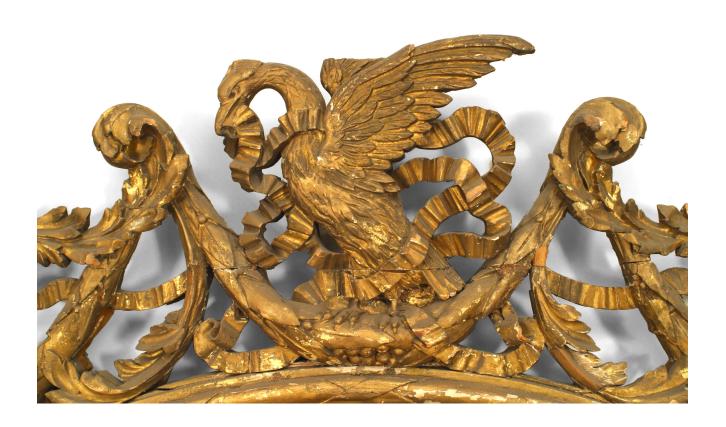

## Louis XVI Oil Painting of Lady Enticing Sleeping Man

French Louis XVI (18th Cent) oil painting of a scene with a dog and a young lady enticing a young sleeping man with a feather in a gilt carved swag & scroll frame with an eagle. (AS IS)

DIMENSIONS W:35"D:1.5"H:68"

sales@newel.com | NEWEL.COM

INVENTORY # 029048