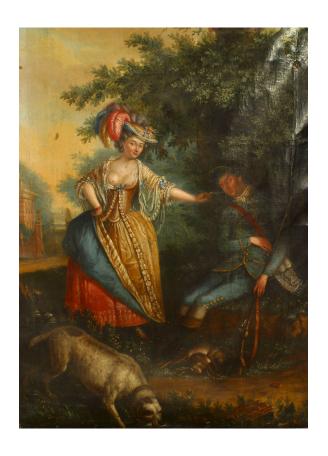

## Louis XVI Oil Painting of Lady Enticing Sleeping Man

French Louis XVI (18th Cent) oil painting of a scene with a dog and a young lady enticing a young sleeping man with a feather in a gilt carved swag & scroll frame with an eagle. (AS IS)

DIMENSIONS W:35"D:1.5"H:68"

sales@newel.com | NEWEL.COM

INVENTORY # 029048