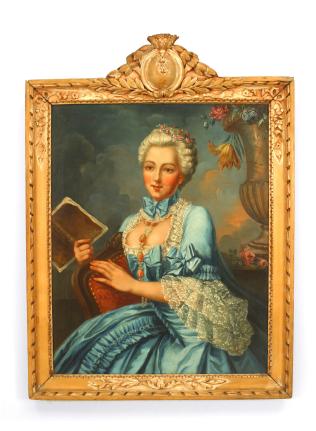

# French Louis XVI Lady in Blue Portrait

French Louis XVI (18th Cent) oil painting portrait of a lady in a blue dress with lace trim & flowers in her hair holding a book seated next to a large urn in a stripped carved frame (att: NATTIER)