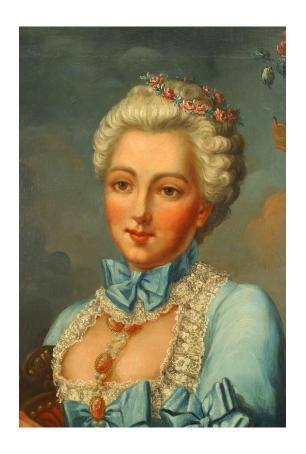

# French Louis XVI Lady in Blue Portrait

French Louis XVI (18th Cent) oil painting portrait of a lady in a blue dress with lace trim & flowers in her hair holding a book seated next to a large urn in a stripped carved frame (att: NATTIER)