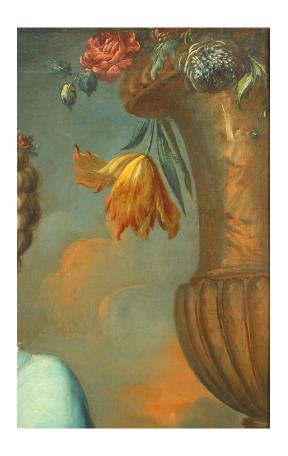

# French Louis XVI Lady in Blue Portrait

French Louis XVI (18th Cent) oil painting portrait of a lady in a blue dress with lace trim & flowers in her hair holding a book seated next to a large urn in a stripped carved frame (att: NATTIER)