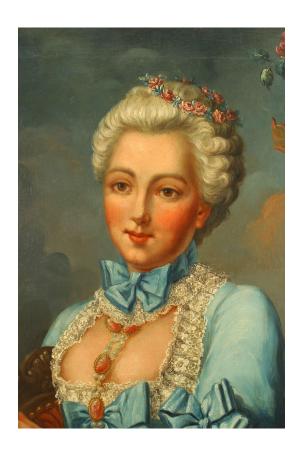

# French Louis XVI Lady in Blue Portrait

French Louis XVI (18th Cent) oil painting portrait of a lady in a blue dress with lace trim & flowers in her hair holding a book seated next to a large urn in a stripped carved frame (att: NATTIER)