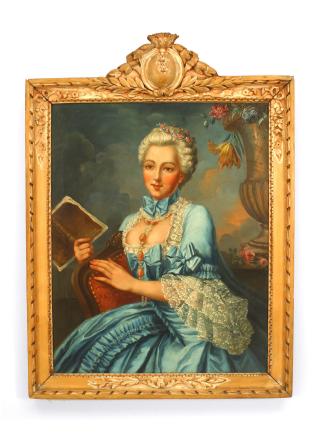

# French Louis XVI Lady in Blue Portrait

French Louis XVI (18th Cent) oil painting portrait of a lady in a blue dress with lace trim & flowers in her hair holding a book seated next to a large urn in a stripped carved frame (att: NATTIER)