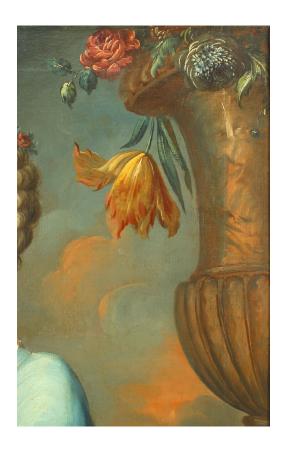

# French Louis XVI Lady in Blue Portrait

French Louis XVI (18th Cent) oil painting portrait of a lady in a blue dress with lace trim & flowers in her hair holding a book seated next to a large urn in a stripped carved frame (att: NATTIER)