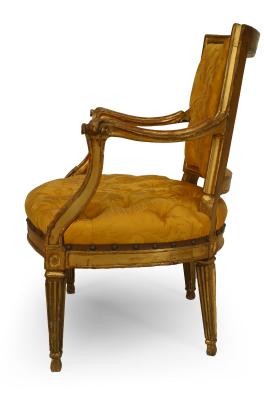

## Pair of Italian Neo-Classic Gold Armchairs

2 Italian Neo-classic (Neopolitan 18th Cent) open arm chairs with square fluted tapered legs and carving on backrail with gold upholstered seat and back (PRICED EACH)

DIMENSIONS W:25.5"D:25.5"H:34"

INVENTORY # REG0020

SALE PRICE \$16,500.00