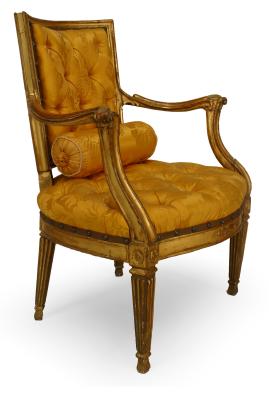

## Pair of Italian Neo-Classic Gold Armchairs

2 Italian Neo-classic (Neopolitan 18th Cent) open arm chairs with square fluted tapered legs and carving on backrail with gold upholstered seat and back (PRICED EACH)

DIMENSIONS W:25.5"D:25.5"H:34"

INVENTORY # REG0020

SALE PRICE \$16,500.00