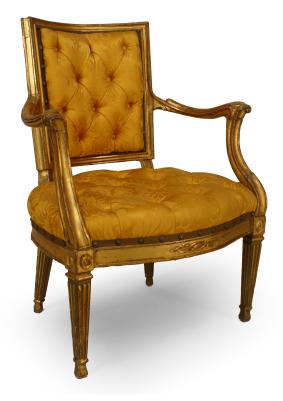

## Pair of Italian Neo-Classic Gold Armchairs

2 Italian Neo-classic (Neopolitan 18th Cent) open arm chairs with square fluted tapered legs and carving on backrail with gold upholstered seat and back (PRICED EACH)

DIMENSIONS W:25.5"D:25.5"H:34"

INVENTORY # REG0020

SALE PRICE \$16,500.00