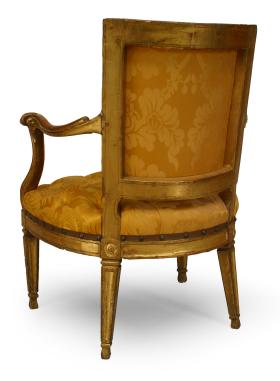

## Pair of Italian Neo-Classic Gold Armchairs

2 Italian Neo-classic (Neopolitan 18th Cent) open arm chairs with square fluted tapered legs and carving on backrail with gold upholstered seat and back (PRICED EACH)

DIMENSIONS W:25.5"D:25.5"H:34"

INVENTORY # REG0020

SALE PRICE \$16,500.00