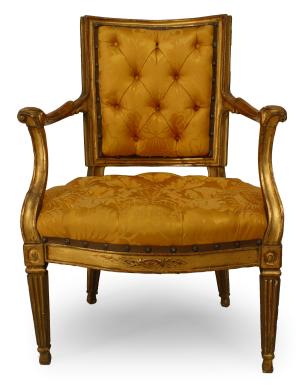

# Pair of Italian Neo-Classic Gold Armchairs

2 Italian Neo-classic (Neopolitan 18th Cent) open arm chairs with square fluted tapered legs and carving on backrail with gold upholstered seat and back (PRICED EACH)

DIMENSIONS W:25.5"D:25.5"H:34"

INVENTORY # REG0020

SALE PRICE \$16,500.00