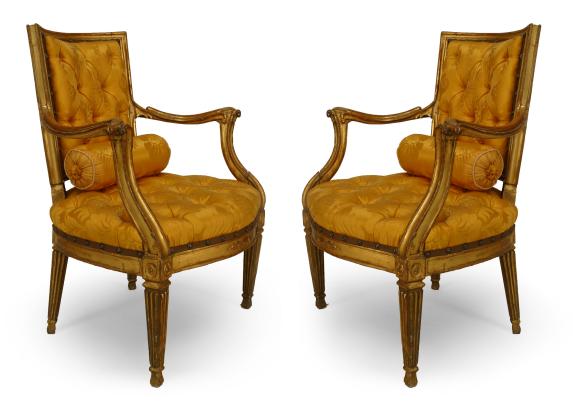

# Pair of Italian Neo-Classic Gold Armchairs

2 Italian Neo-classic (Neopolitan 18th Cent) open arm chairs with square fluted tapered legs and carving on backrail with gold upholstered seat and back (PRICED EACH)

DIMENSIONS W:25.5"D:25.5"H:34"

INVENTORY # REG0020

SALE PRICE \$16,500.00