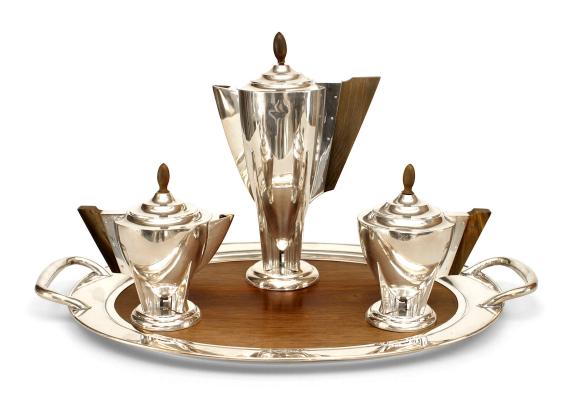

## 4-Piece English Art Deco Silver Tea Set and Tray

4-Piece English Art Deco silver tea set with rosewood handles and finial tops along with a matching oval tray with handles. Tray, pitcher, creamer, and sugar. (dents to pitcher) (PRICED AS SET)