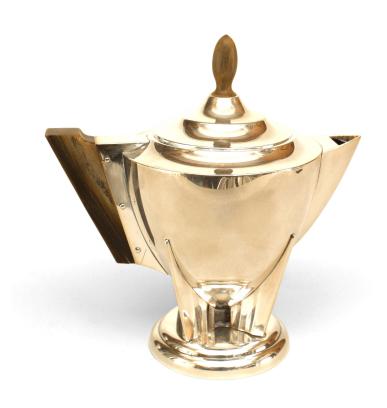

## 4-Piece English Art Deco Silver Tea Set and Tray

4-Piece English Art Deco silver tea set with rosewood handles and finial tops along with a matching oval tray with handles. Tray, pitcher, creamer, and sugar. (dents to pitcher) (PRICED AS SET)

DIMENSIONS W:17.5"D:11"

sales@newel.com | NEWEL.COM

INVENTORY # KLA004