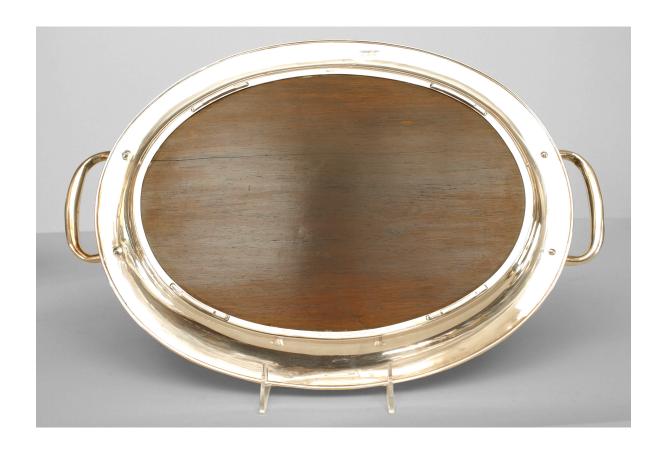

## 4-Piece English Art Deco Silver Tea Set and Tray

4-Piece English Art Deco silver tea set with rosewood handles and finial tops along with a matching oval tray with handles. Tray, pitcher, creamer, and sugar. (dents to pitcher) (PRICED AS SET)

DIMENSIONS W:17.5"D:11"

sales@newel.com | NEWEL.COM

INVENTORY # KLA004