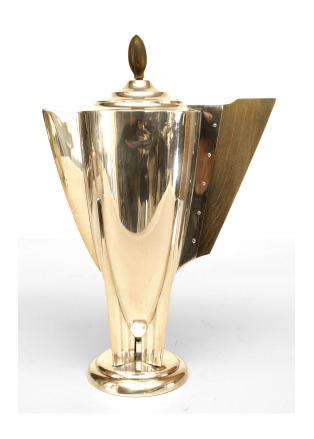

# 4-Piece English Art Deco Silver Tea Set and Tray

4-Piece English Art Deco silver tea set with rosewood handles and finial tops along with a matching oval tray with handles. Tray, pitcher, creamer, and sugar. (dents to pitcher) (PRICED AS SET)

DIMENSIONS W:17.5"D:11"

sales@newel.com | NEWEL.COM

INVENTORY #
KLA004