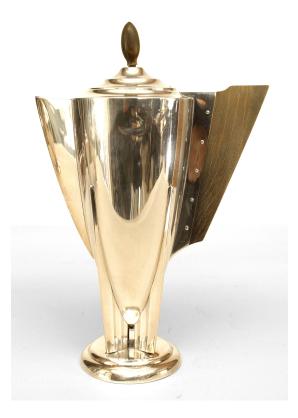

# 4-Piece English Art Deco Silver Tea Set and Tray

4-Piece English Art Deco silver tea set with rosewood handles and finial tops along with a matching oval tray with handles. Tray, pitcher, creamer, and sugar. (dents to pitcher) (PRICED AS SET)

### 4-Piece English Art Deco Silver Tea Set and Tray

4-Piece English Art Deco silver tea set with rosewood handles and finial tops along with a matching oval tray with handles. Tray, pitcher, creamer, and sugar. (dents to pitcher) (PRICED AS SET)

## 4-Piece English Art Deco Silver Tea Set and Tray

4-Piece English Art Deco silver tea set with rosewood handles and finial tops along with a matching oval tray with handles. Tray, pitcher, creamer, and sugar. (dents to pitcher) (PRICED AS SET)