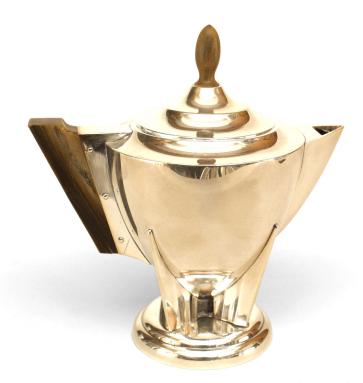

# 4-Piece English Art Deco Silver Tea Set and Tray

4-Piece English Art Deco silver tea set with rosewood handles and finial tops along with a matching oval tray with handles. Tray, pitcher, creamer, and sugar. (dents to pitcher) (PRICED AS SET)

### 4-Piece English Art Deco Silver Tea Set and Tray

4-Piece English Art Deco silver tea set with rosewood handles and finial tops along with a matching oval tray with handles. Tray, pitcher, creamer, and sugar. (dents to pitcher) (PRICED AS SET)

## 4-Piece English Art Deco Silver Tea Set and Tray

4-Piece English Art Deco silver tea set with rosewood handles and finial tops along with a matching oval tray with handles. Tray, pitcher, creamer, and sugar. (dents to pitcher) (PRICED AS SET)