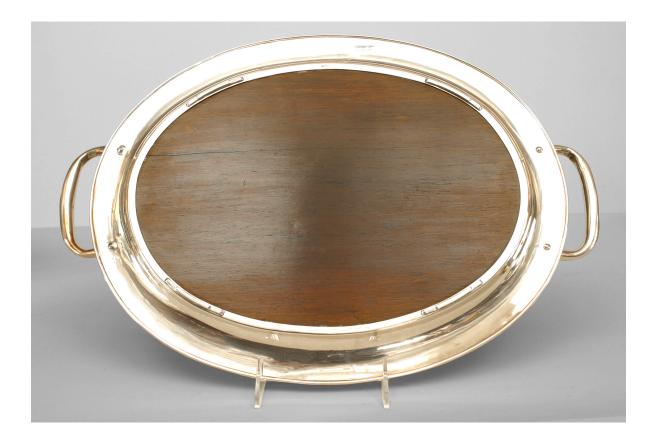

# 4-Piece English Art Deco Silver Tea Set and Tray

4-Piece English Art Deco silver tea set with rosewood handles and finial tops along with a matching oval tray with handles. Tray, pitcher, creamer, and sugar. (dents to pitcher) (PRICED AS SET)

### 4-Piece English Art Deco Silver Tea Set and Tray

4-Piece English Art Deco silver tea set with rosewood handles and finial tops along with a matching oval tray with handles. Tray, pitcher, creamer, and sugar. (dents to pitcher) (PRICED AS SET)

## 4-Piece English Art Deco Silver Tea Set and Tray

4-Piece English Art Deco silver tea set with rosewood handles and finial tops along with a matching oval tray with handles. Tray, pitcher, creamer, and sugar. (dents to pitcher) (PRICED AS SET)