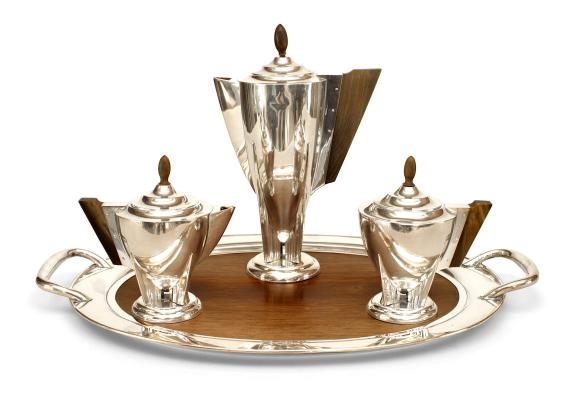

# 4-Piece English Art Deco Silver Tea Set and Tray

4-Piece English Art Deco silver tea set with rosewood handles and finial tops along with a matching oval tray with handles. Tray, pitcher, creamer, and sugar. (dents to pitcher) (PRICED AS SET)