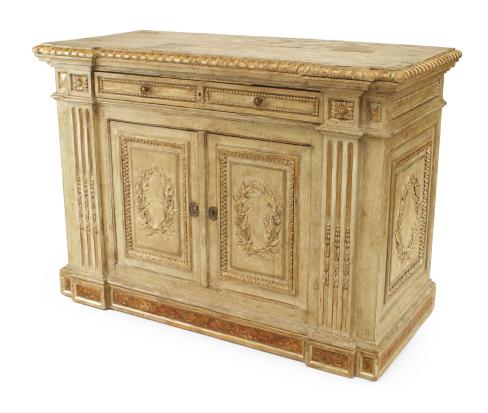

## Italian Rococo Grey Painted Chest

Italian Rococo grey painted and silver gilt trimmed chest with 2 drawers over a pair of doors with a wreath design centered by fluted column sides and raised on a faux marbleized base.