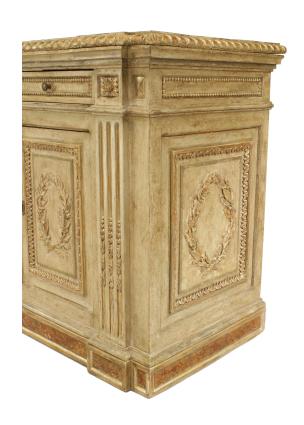

## Italian Rococo Grey Painted Chest

Italian Rococo grey painted and silver gilt trimmed chest with 2 drawers over a pair of doors with a wreath design centered by fluted column sides and raised on a faux marbleized base.