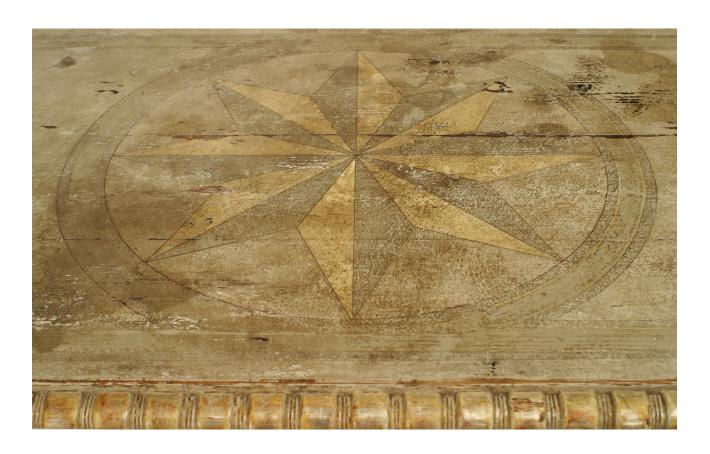

## Italian Rococo Grey Painted Chest

Italian Rococo grey painted and silver gilt trimmed chest with 2 drawers over a pair of doors with a wreath design centered by fluted column sides and raised on a faux marbleized base.