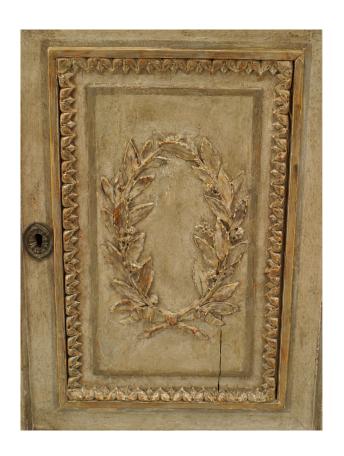

## Italian Rococo Grey Painted Chest

Italian Rococo grey painted and silver gilt trimmed chest with 2 drawers over a pair of doors with a wreath design centered by fluted column sides and raised on a faux marbleized base.