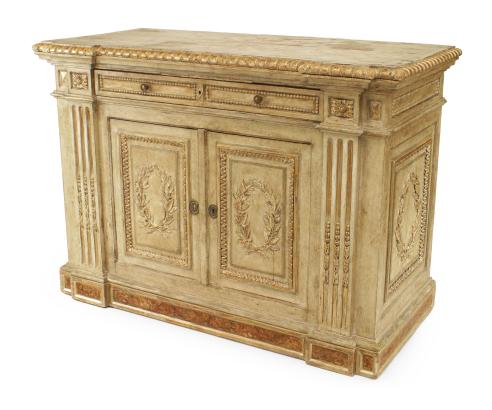

## Italian Rococo Grey Painted Chest

Italian Rococo grey painted and silver gilt trimmed chest with 2 drawers over a pair of doors with a wreath design centered by fluted column sides and raised on a faux marbleized base.