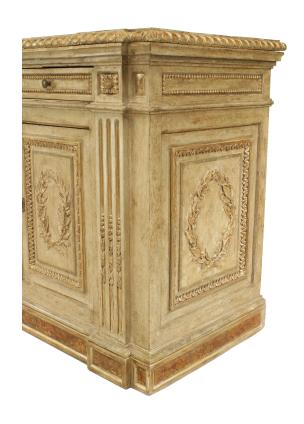

## Italian Rococo Grey Painted Chest

Italian Rococo grey painted and silver gilt trimmed chest with 2 drawers over a pair of doors with a wreath design centered by fluted column sides and raised on a faux marbleized base.