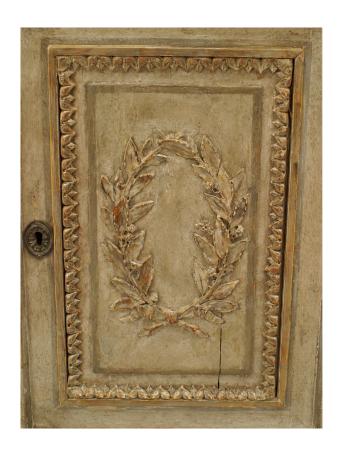

## Italian Rococo Grey Painted Chest

Italian Rococo grey painted and silver gilt trimmed chest with 2 drawers over a pair of doors with a wreath design centered by fluted column sides and raised on a faux marbleized base.