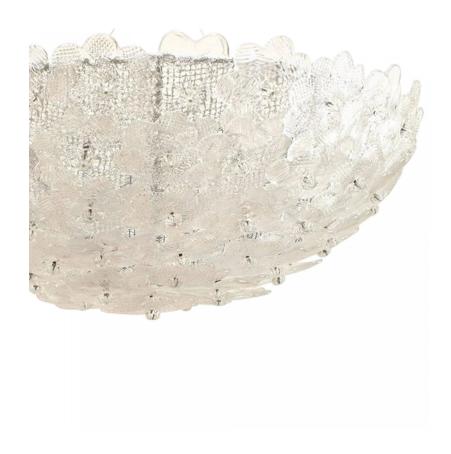

# Italian Mid-Century Murano Glass Flower Ceiling Fixtures

2 Italian Murano (1940's-Style) flush mounted dome shaped ceiling fixtures with clear glass flowers attached to brass interior frame.

DIMENSIONS H:6"

CONDITION Good; Wear consistent with age and use

sales@newel.com | NEWEL.COM

**INVENTORY** #

VTP1666 **SALE PRICE** \$3,750.00