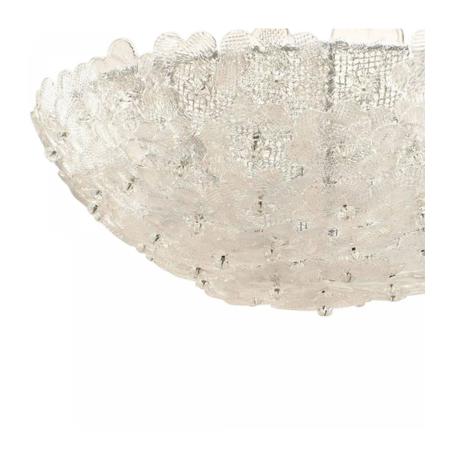

# Italian Mid-Century Murano Glass Flower Ceiling Fixtures

2 Italian Murano (1940's-Style) flush mounted dome shaped ceiling fixtures with clear glass flowers attached to brass interior frame.

DIMENSIONS H:6"

CONDITION Good; Wear consistent with age and use

sales@newel.com | NEWEL.COM

**INVENTORY** #

VTP1666 **SALE PRICE** \$3,750.00