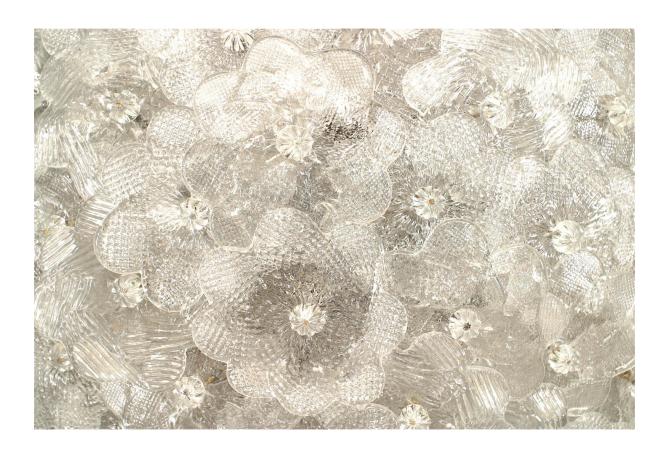

# Italian Mid-Century Murano Glass Flower Ceiling Fixtures

2 Italian Murano (1940's-Style) flush mounted dome shaped ceiling fixtures with clear glass flowers attached to brass interior frame.

DIMENSIONS H:6"

CONDITION Good; Wear consistent with age and use

sales@newel.com | NEWEL.COM

**INVENTORY** #

VTP1666 **SALE PRICE** \$3,750.00