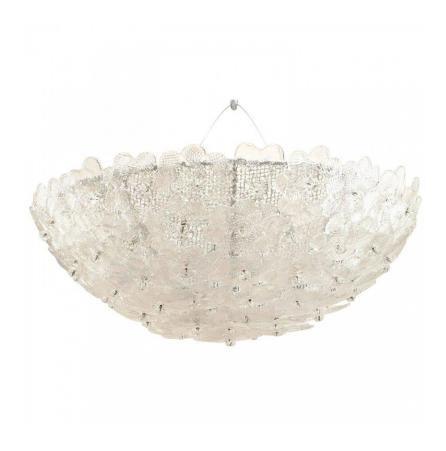

# Italian Mid-Century Murano Glass Flower Ceiling Fixtures

2 Italian Murano (1940's-Style) flush mounted dome shaped ceiling fixtures with clear glass flowers attached to brass interior frame.

DIMENSIONS H:6"

CONDITION Good; Wear consistent with age and use

sales@newel.com | NEWEL.COM

**INVENTORY** #

VTP1666 **SALE PRICE** \$3,750.00