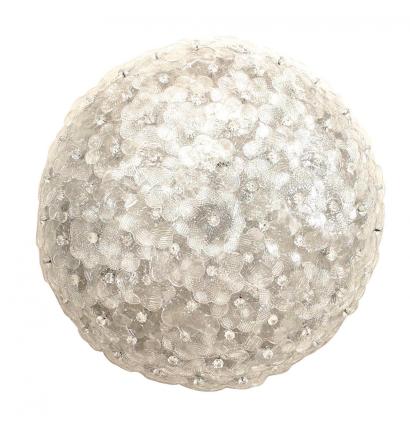

# Italian Mid-Century Murano Glass Flower Ceiling Fixtures

2 Italian Murano (1940's-Style) flush mounted dome shaped ceiling fixtures with clear glass flowers attached to brass interior frame.

DIMENSIONS H:6"

CONDITION Good; Wear consistent with age and use

sales@newel.com | NEWEL.COM

**INVENTORY** #

VTP1666 **SALE PRICE** \$3,750.00