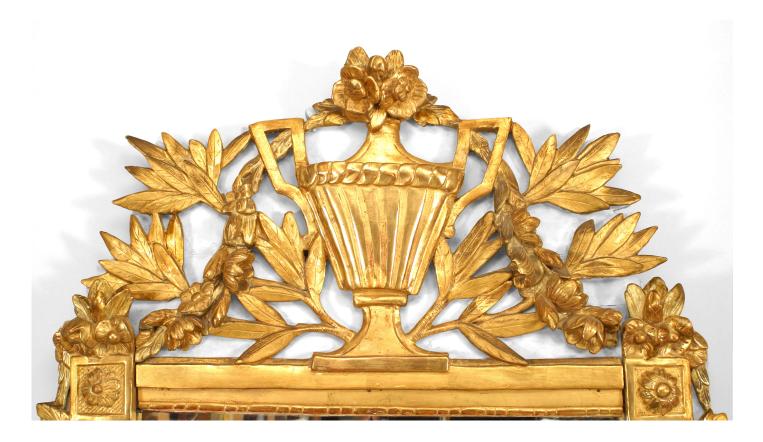

## Italian NeoClassic Carved Giltwood Leaf and Urn Pediment Wall Mirror

Italian Neoclassic (18th Century) carved giltwood and cream painted wall mirror with carved leaves and urn pediment top.

DIMENSIONS W:33"D:3"H:75.5"