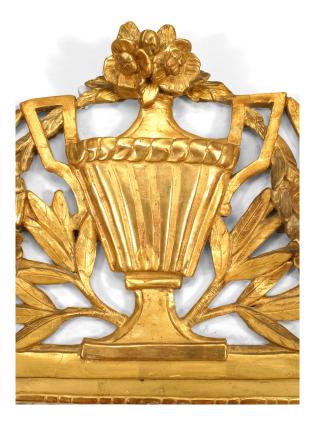

## Italian NeoClassic Carved Giltwood Leaf and Urn Pediment Wall Mirror

Italian Neoclassic (18th Century) carved giltwood and cream painted wall mirror with carved leaves and urn pediment top.

DIMENSIONS W:33"D:3"H:75.5"