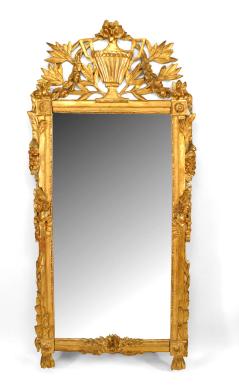

## Italian NeoClassic Carved Giltwood Leaf and Urn Pediment Wall Mirror

Italian Neoclassic (18th Century) carved giltwood and cream painted wall mirror with carved leaves and urn pediment top.

DIMENSIONS W:33"D:3"H:75.5"