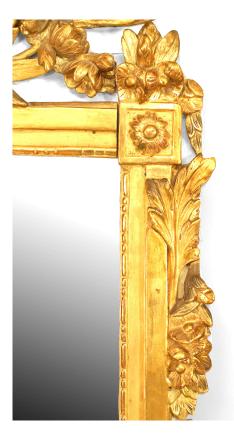

## Italian NeoClassic Carved Giltwood Leaf and Urn Pediment Wall Mirror

Italian Neoclassic (18th Century) carved giltwood and cream painted wall mirror with carved leaves and urn pediment top.

DIMENSIONS W:33"D:3"H:75.5"