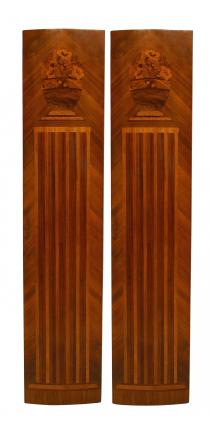

## Pair of French Art Deco Kingwood Pilaster Panels

2 French Art Deco kingwood veneered pilaster panels with a slight convex shape and inlaid with various woods with a design of a fluted column supporting a vase with flowers, originally armoire doors. (PRICED EACH).

# Pair of French Art Deco Kingwood Pilaster Panels

2 French Art Deco kingwood veneered pilaster panels with a slight convex shape and inlaid with various woods with a design of a fluted column supporting a vase with flowers, originally armoire doors. (PRICED EACH).