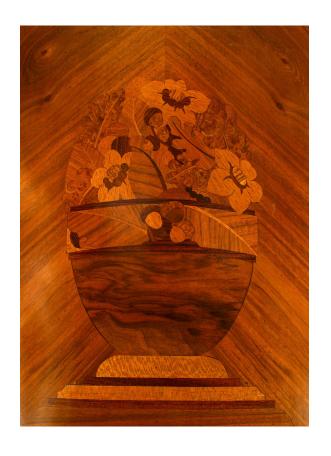

## Pair of French Art Deco Kingwood Pilaster Panels

2 French Art Deco kingwood veneered pilaster panels with a slight convex shape and inlaid with various woods with a design of a fluted column supporting a vase with flowers, originally armoire doors. (PRICED EACH).

# Pair of French Art Deco Kingwood Pilaster Panels

2 French Art Deco kingwood veneered pilaster panels with a slight convex shape and inlaid with various woods with a design of a fluted column supporting a vase with flowers, originally armoire doors. (PRICED EACH).