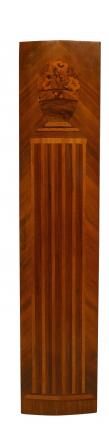

## Pair of French Art Deco Kingwood Pilaster Panels

2 French Art Deco kingwood veneered pilaster panels with a slight convex shape and inlaid with various woods with a design of a fluted column supporting a vase with flowers, originally armoire doors. (PRICED EACH).

# Pair of French Art Deco Kingwood Pilaster Panels

2 French Art Deco kingwood veneered pilaster panels with a slight convex shape and inlaid with various woods with a design of a fluted column supporting a vase with flowers, originally armoire doors. (PRICED EACH).