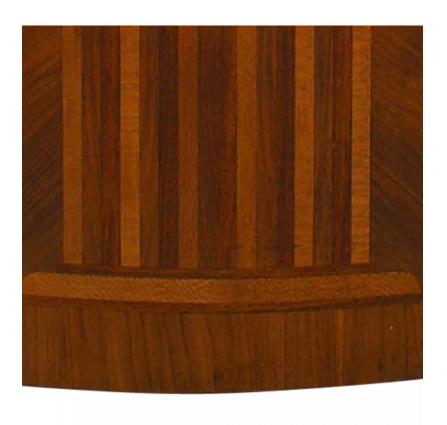

## Pair of French Art Deco Kingwood Pilaster Panels

2 French Art Deco kingwood veneered pilaster panels with a slight convex shape and inlaid with various woods with a design of a fluted column supporting a vase with flowers, originally armoire doors. (PRICED EACH).